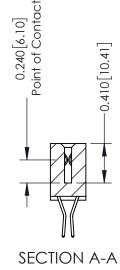

342 Assembly

THIS IS A C.A.D. GENERATED DRAWING DO NOT MAKE MANUAL REVISIONS TO MASTER. ISSUE NUMBER

ORIGINAL

1

| 342 / 392 Series Card Edge Connector<br>Contact Bend Detail |                                                                                                                                                                                                  | ACAD REFERENCE NO. 342 ENG MASTER |             |                  |        |
|-------------------------------------------------------------|--------------------------------------------------------------------------------------------------------------------------------------------------------------------------------------------------|-----------------------------------|-------------|------------------|--------|
|                                                             |                                                                                                                                                                                                  | DRAWN:                            | J.LEE       | DATE: OCT. 06/09 |        |
|                                                             |                                                                                                                                                                                                  | CHECKED:                          |             | DATE:            |        |
| TORONTO, ONTARIO                                            | THESE DRAWINGS AND SPECIFICATIONS ARE THE PROPERTY OF EDAC INC. AND SHALL NOT BE REPRODUCED, OR COPIED OR USED AS THE BASIS FOR THE MANUFACTURE OR SALE OF APPARATUS WITHOUT WRITTEN PERMISSION. | SCALE:                            | NTS         | SHEET :          | 2 OF 3 |
|                                                             |                                                                                                                                                                                                  | DRAWING                           | NUMBER      |                  | ISSUE  |
| YOUR CONNECTION TO QUALITY & SERVICE                        |                                                                                                                                                                                                  | 3                                 | 42 Assembly |                  | 1      |