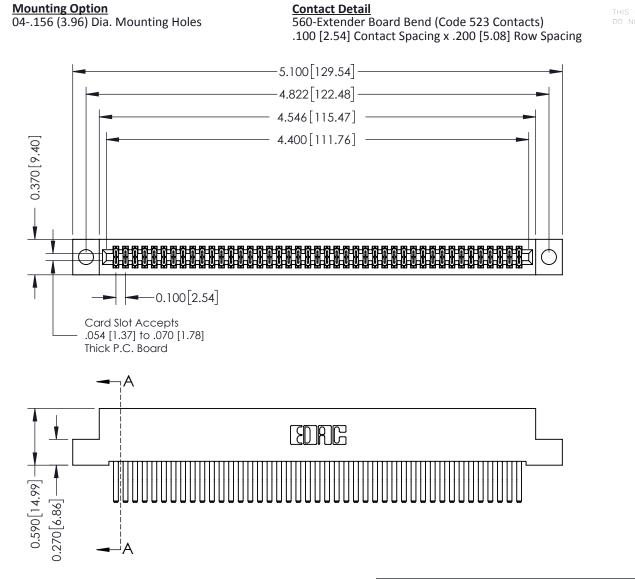

THIS IS A C.A.D. GENERATED DRAWING DO NOT MAKE MANUAL REVISIONS TO MASTER

ISSUE NUMBER

ORIGINAL

1

| 342 / 392 Card Edge Connector<br>Mounting Options |                                                                                                                                                                                               | ACAD REFERENCE NO. 342 ENG MASTER |                         |        |  |  |
|---------------------------------------------------|-----------------------------------------------------------------------------------------------------------------------------------------------------------------------------------------------|-----------------------------------|-------------------------|--------|--|--|
|                                                   |                                                                                                                                                                                               | DRAWN: J.LEE                      | DATE: <b>OCT. 06/09</b> |        |  |  |
|                                                   |                                                                                                                                                                                               | CHECKED:                          | DATE:                   |        |  |  |
| TORONTO, ONTARIO                                  | THESE DRAWINGS AND SPECIFICATIONS ARE THE PROPERTY OF EDAC INCAND SHALL NOT BE REPRODUCED,OR COPIED OR USED AS THE BASIS FOR THE MANUFACTURE OR SALE OF APPARATUS WITHOUT WRITTEN PERMISSION. | SCALE: NTS                        | SHEET :                 | 3 OF 3 |  |  |
|                                                   |                                                                                                                                                                                               | DRAWING NUMBER                    | •                       | ISSUE  |  |  |
| YOUR CONNECTION TO QUALITY & SERVICE              |                                                                                                                                                                                               | 342 Assembly                      |                         | 1      |  |  |