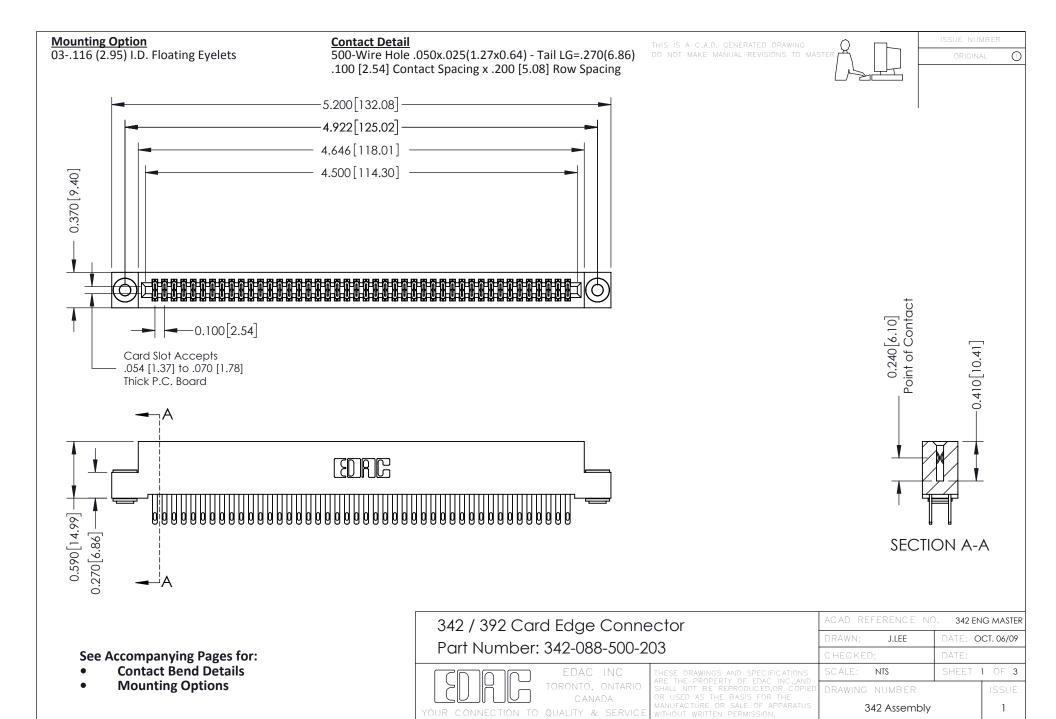

THIS IS A C.A.D. GENERATED DRAWING DO NOT MAKE MANUAL REVISIONS TO MASTER. ISSUE NUMBER

ORIGINAL

1



| 342 / 392 Series Card Edge Connector<br>Contact Bend Detail |                                                                                                                                                                                                  | ACAD REFERENCE NO. 342 ENG MASTER |             |                  |        |
|-------------------------------------------------------------|--------------------------------------------------------------------------------------------------------------------------------------------------------------------------------------------------|-----------------------------------|-------------|------------------|--------|
|