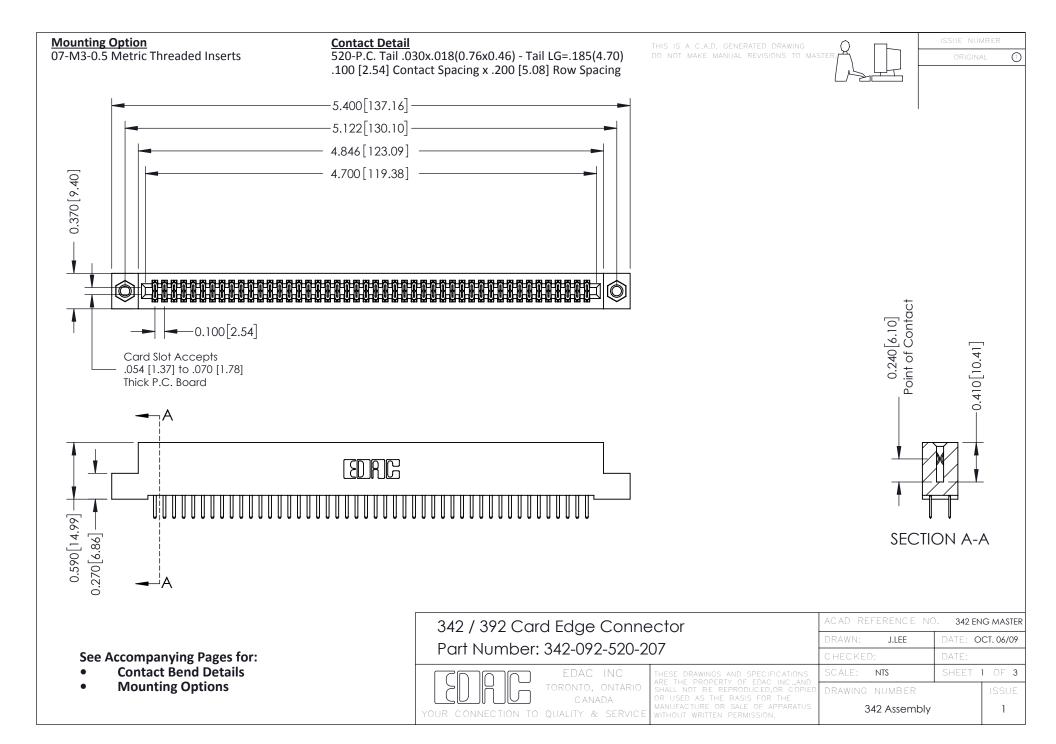

THIS IS A C.A.D. GENERATED DRAWING DO NOT MAKE MANUAL REVISIONS TO MASTER. ISSUE NUMBER

ORIGINAL

1



| 342 / 392 Series Card Edge Connector<br>Contact Bend Detail |                                                                                                                                                                                                  | ACAD REFERENCE NO. 342 ENG MASTER |             |                  |        |
|-------------------------------------------------------------|--------------------------------------------------------------------------------------------------------------------------------------------------------------------------------------------------|-----------------------------------|-------------|------------------|--------|
|