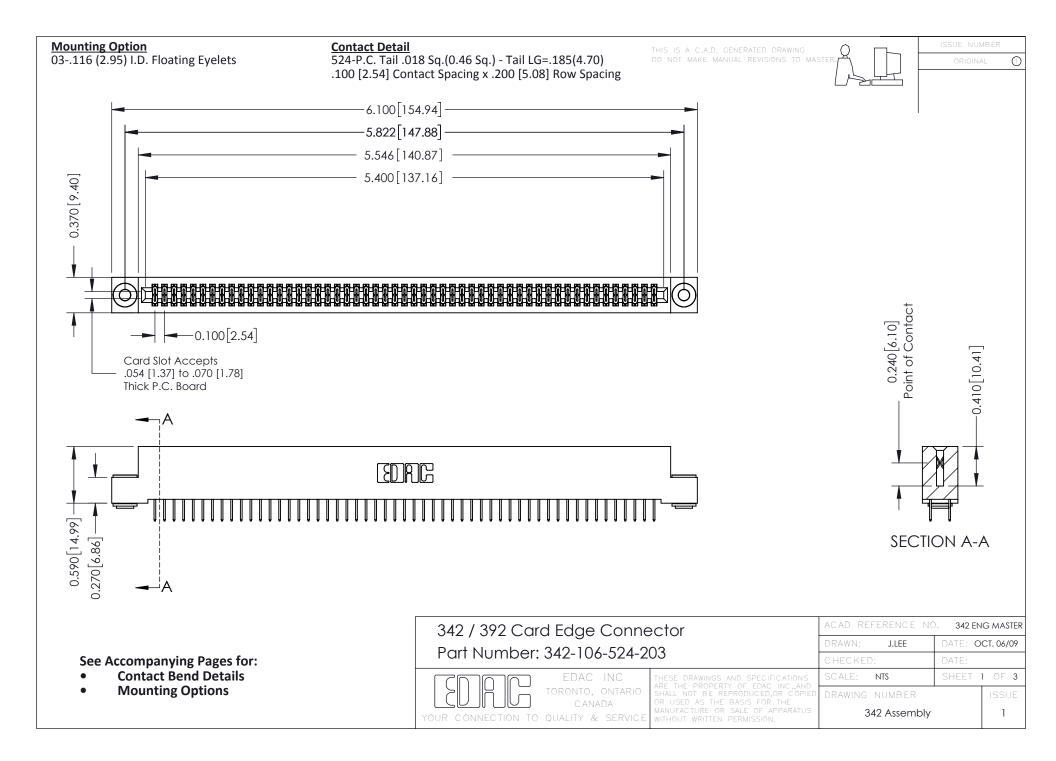

THIS IS A C.A.D. GENERATED DRAWING DO NOT MAKE MANUAL REVISIONS TO MASTER. ISSUE NUMBER

ORIGINAL

1



| 342 / 392 Series Card Edge Connector<br>Contact Bend Detail |                                                                                                                                                                                                  | ACAD REFERENCE NO. 342 ENG MASTER |             |                  |        |
|-------------------------------------------------------------|--------------------------------------------------------------------------------------------------------------------------------------------------------------------------------------------------|-----------------------------------|-------------|------------------|--------|
|