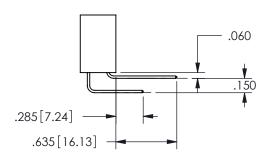

SECTION A-A

.160 4.06 .330[8.38] POINT OF CARD SLOT CONTACT .370 9.4

ISSUE NUMBER ORIGINAL

1

**Contact Code 558** 

Contact Code 559

**Contact Code 560** 

INSULATOR MATERIAL: THERMOPLASTIC POLYESTER, UL 94V-0 DAP MATERIAL AVAILABLE UPON REQUEST

CONTACT MATERIAL; COPPER ALLOY CONTACT PLATING: GOLD ON THE MATING AREA, TIN PLATING ON THE CONTACT TAILS, NICKEL UNDERPLATE