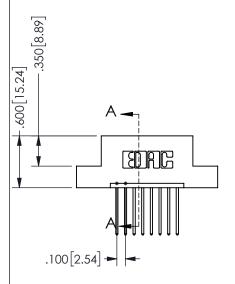

345/395 SERIES CARD EDGE CONNECTOR PART NUMBER: 345-008-540-107

YOUR CONNECTION TO QUALITY & SERVICE

**EDAC INC** TORONTO, ONTARIO CANADA

THESE DRAWINGS AND SPECIFICATIONS ARE THE PROPERTY OF EDAC INC.,AND SHALL NOT BE REPRODUCED, OR COPIED OR USED AS THE BASIS FOR THE MANUFACTURE OR SALE OF APPARATUS WITHOUT WRITTEN PERMISSION.

| ACAD RE             | FERENCE NO. | 345-ENG-MASTER   |       |
|---------------------|-------------|------------------|-------|
| DRAWN: R.STA.MONICA |             | DATE:MAY.16/2017 |       |
| CHECKED:            |             | DATE:            |       |
| SCALE:              | NTS         | SHEET            | OF 2  |
| DRAWING             | NUMBER      |                  | ISSUE |
| 345-ENG-MASTER      |             |                  | 1     |