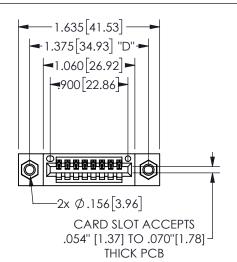

345/395 SERIES CARD EDGE CONNECTOR PART NUMBER: 345-008-540-107

YOUR CONNECTION TO QUALITY & SERVICE

**EDAC INC** TORONTO, ONTARIO CANADA

THESE DRAWINGS AND SPECIFICATIONS ARE THE PROPERTY OF EDAC INC.,AND SHALL NOT BE REPRODUCED, OR COPIED OR USED AS THE BASIS FOR THE MANUFACTURE OR SALE OF APPARATUS WITHOUT WRITTEN PERMISSION.

| ACAD RE             | FERENCE NO. | 345-ENG-MASTER   |       |
|---------------------|-------------|------------------|-------|
| DRAWN: R.STA.MONICA |             | DATE:MAY.16/2017 |       |
| CHECKED:            |             | DATE:            |       |
| SCALE:              | NTS         | SHEET            | OF 2  |
| DRAWING             | NUMBER      |                  | ISSUE |
| 345-ENG-MASTER      |             |                  | 1     |