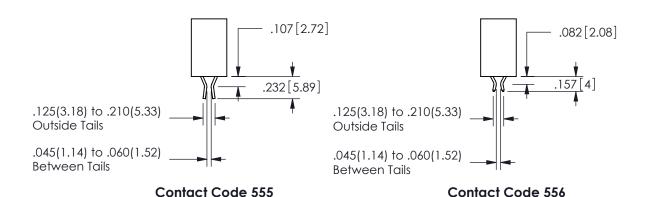

## 345/395 SERIES CARD EDGE CONNECTOR CONTACT CODE 555,556,558,559,560 DIMENSIONS

YOUR CONNECTION TO QUALITY & SERVICE

**EDAC INC** TORONTO, ONTARIO CANADA

THESE DRAWINGS AND SPECIFICATIONS ARE THE PROPERTY OF EDAC INC.,AND SHALL NOT BE REPRODUCED, OR COPIED OR USED AS THE BASIS FOR THE MANUFACTURE OR SALE OF APPARATUS WITHOUT WRITTEN PERMISSION.

THIS IS A C.A.D. GENERATED DRAWING DO NOT MAKE MANUAL REVISIONS TO MASTER.

ISSUE NUMBER

ORIGINAL

1

<u>Contact Dimensions:</u>
540-Wire Wrap .025 Sq.(0.64 Sq.) - Tail LG=.560(14.22)
.100 (2.54) Contact Spacing x .200 (5.08) Row Spacing