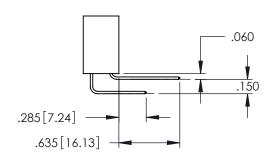

**Contact Code 558** 

**Contact Code 559** 

Contact Code 560

INSULATOR MATERIAL: THERMOPLASTIC POLYESTER, UL 94V-0

DAP MATERIAL AVAILABLE UPON REQUEST

CONTACT MATERIAL; COPPER ALLOY CONTACT PLATING: GOLD ON THE MATING AREA, TIN PLATING ON THE CONTACT TAILS, NICKEL UNDERPLATE