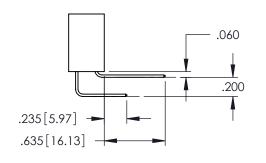

.160[4.06] POINT OF CONTACT CARD SLOT 330 8.38

**SECTION A-A** 

.107 [2.72] .082 [2.08] .157 [4] .232 [5.89] .125(3.18) to .210(5.33) .125(3.18) to .210(5.33) Outside Tails Outside Tails .045(1.14) to .060(1.52) .045(1.14) to .060(1.52) Between Tails Between Tails **Contact Code 555 Contact Code 556** 