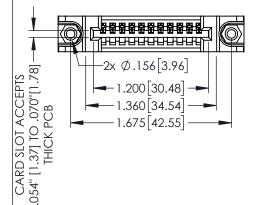

<u>Contact Dimensions:</u>
525-P.C. Tail .018 Sq.(0.46 Sq.) - Tail LG=.150(3.81)
.100 (2.54) Contact Spacing x .200 (5.08) Row Spacing

1

INSULATOR MATERIAL: THERMOPLASTIC PBT BLACK, UL 94V-0

CONTACT MATERIAL; COPPER TIN ALLOY CONTACT PLATING: GOLD ON THE MATING AREA, TIN PLATING ON THE CONTACT TAILS, NICKEL UNDERPLATE

| 345/ | 95 SERIES CARD EDGE CONNECTO | ЭR |
|------|------------------------------|----|
| PAR  | NUMBER: 345-011-525-488      |    |

| ACAD REFERENCE NO. 345-ENG-MASTER |                  |  |  |
|-----------------------------------|------------------|--|--|
| DRAWN: R.STA.MONICA               | DATE:MAY.16/2017 |  |  |
| CHECKED:                          | DATE:            |  |  |
| SCALE: 1:1                        | SHEET 1 OF 2     |  |  |
| DRAWING NUMBER                    | ISSUE            |  |  |
| 345-ENG-MASTER                    | 1                |  |  |