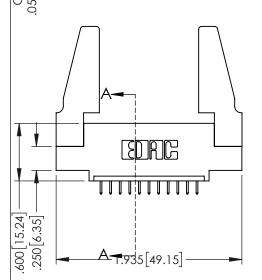

| 345/ | 95 SERIES CARD EDGE CONNECTO | ЭR |
|------|------------------------------|----|
| PAR  | NUMBER: 345-011-525-488      |    |

| ACAD REFERENCE NO. 345-ENG-MASTER |                  |  |  |
|-----------------------------------|------------------|--|--|
| DRAWN: R.STA.MONICA               | DATE:MAY.16/2017 |  |  |
| CHECKED:                          | DATE:            |  |  |
| SCALE: 1:1                        | SHEET 1 OF 2     |  |  |
| DRAWING NUMBER                    | ISSUE            |  |  |
| 345-ENG-MASTER                    | 1                |  |  |