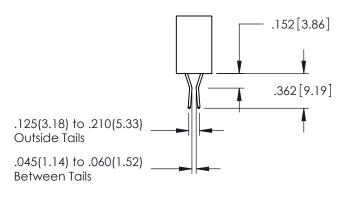

Contact Dimensions: 542-Wire Wrap .025 Sq.(0.64 Sq.) - Tail LG=.645(16.38) .100 (2.54) Contact Spacing x .200 (5.08) Row Spacing

THIS IS A C.A.D. GENERATED DRAWING

SSUE NUMBER

ORIGINAL

.160[4.06] POINT OF CONTACT

.150 [3.81]

-.330[8.38] CARD SLOT

1

• INSULATOR MATERIAL: THERMOPLASTIC PBT BLACK, UL 94V-0

 CONTACT MATERIAL; COPPER TIN ALLOY
CONTACT PLATING: GOLD ON THE MATING AREA, TIN PLATING ON THE CONTACT TAILS, NICKEL UNDERPLATE