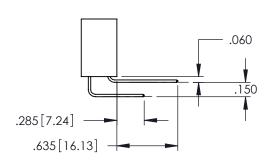

**SECTION A-A** 

**Contact Code 558** 

Contact Code 559

**Contact Code 560** 

INSULATOR MATERIAL: THERMOPLASTIC POLYESTER, UL 94V-0

DAP MATERIAL AVAILABLE UPON REQUEST

CONTACT MATERIAL; COPPER ALLOY CONTACT PLATING: GOLD ON THE MATING AREA, TIN PLATING ON THE CONTACT TAILS, NICKEL UNDERPLATE

## 345/395 SERIES CARD EDGE CONNECTOR CONTACT CODE 555,556,558,559,560 DIMENSIONS

YOUR CONNECTION TO QUALITY & SERVICE

|   | ACAD REFERENCE NO. 345-ENG-MAST |                          |  |  |
|---|---------------------------------|--------------------------|--|--|
|   | DRAWN: R.STA.MONICA             | DATE: <b>MAY.16/2017</b> |  |  |
| • | CHECKED:                        | DATE:                    |  |  |
|   | SCALE: 1:1                      | SHEET 2 OF 2             |  |  |
| D | DRAWING NUMBER                  | ISSUE                    |  |  |