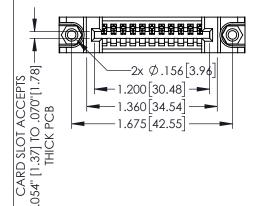

.150 [3.81]

-.330[8.38] CARD SLOT

1

• INSULATOR MATERIAL: THERMOPLASTIC PBT BLACK, UL 94V-0

 CONTACT MATERIAL; COPPER TIN ALLOY
CONTACT PLATING: GOLD ON THE MATING AREA, TIN PLATING ON THE CONTACT TAILS, NICKEL UNDERPLATE

| 345/39 | 5 SERIES CARI | D EDGE CO  | NNECTOR |
|--------|---------------|------------|---------|
| PART N | NUMBER: 345-0 | 11-542-488 | 3       |

TORONTO, ONTARIO CANADA

YOUR CONNECTION TO QUALITY & SERVICE