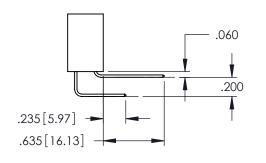

**SECTION A-A** 

**Contact Code 558** 

Contact Code 559

**Contact Code 560** 

INSULATOR MATERIAL: THERMOPLASTIC POLYESTER, UL 94V-0

DAP MATERIAL AVAILABLE UPON REQUEST

CONTACT MATERIAL; COPPER ALLOY CONTACT PLATING: GOLD ON THE MATING AREA, TIN PLATING ON THE CONTACT TAILS, NICKEL UNDERPLATE

## 345/395 SERIES CARD EDGE CONNECTOR CONTACT CODE 555,556,558,559,560 DIMENSIONS

YOUR CONNECTION TO QUALITY & SERVICE

|   | ACAD REFERENCE NO. 345-ENG-MAST |                          |  |  |
|---|---------------------------------|--------------------------|--|--|
|   | DRAWN: R.STA.MONICA             | DATE: <b>MAY.16/2017</b> |  |  |
| • | CHECKED:                        | DATE:                    |  |  |
|   | SCALE: 1:1                      | SHEET 2 OF 2             |  |  |
| D | DRAWING NUMBER                  | ISSUE                    |  |  |