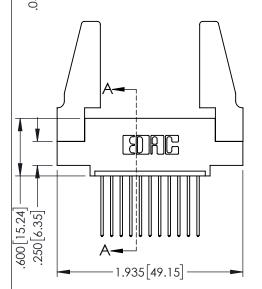

Contact Dimensions: 542-Wire Wrap .025 Sq.(0.64 Sq.) - Tail LG=.645(16.38) .100 (2.54) Contact Spacing x .200 (5.08) Row Spacing

THIS IS A C.A.D. GENERATED DRAWING

SSUE NUMBER

ORIGINAL

.160[4.06] POINT OF CONTACT

.150 [3.81]

-.330[8.38] CARD SLOT

1

• INSULATOR MATERIAL: THERMOPLASTIC PBT BLACK, UL 94V-0

 CONTACT MATERIAL; COPPER TIN ALLOY
CONTACT PLATING: GOLD ON THE MATING AREA, TIN PLATING ON THE CONTACT TAILS, NICKEL UNDERPLATE