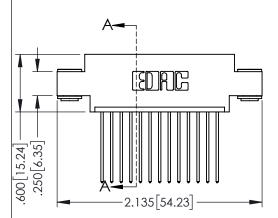

|                                 |                                   |                             | SECTIO       | N A-A   |
|---------------------------------|-----------------------------------|-----------------------------|--------------|---------|
| '395 SERIES CARD EDGE CONNECTOR |                                   | ACAD REFERENCE NO. 345-ENG- |              |         |
| ART NUMBER: 345-013-541-6       |                                   | DRAWN: <b>F</b>             | R.STA.MONICA |         |
| KKT NOMBER. 545-015-541-605     |                                   | CHECKED                     | :            | DATE:   |
| CONO EDAC INC                   | THESE DRAWINGS AND SPECIFICATIONS | SCALE:                      | 1:1          | SHEET 1 |