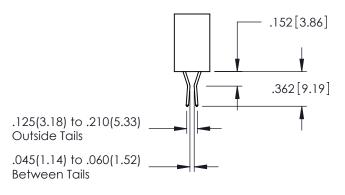

345-ENG-MASTER

**Contact Code 558** 

Contact Code 559

Contact Code 560

INSULATOR MATERIAL: THERMOPLASTIC POLYESTER, UL 94V-0 DAP MATERIAL AVAILABLE UPON REQUEST

CONTACT MATERIAL; COPPER ALLOY CONTACT PLATING: GOLD ON THE MATING AREA, TIN PLATING ON THE CONTACT TAILS, NICKEL UNDERPLATE