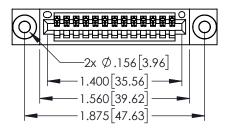

|                                 |                                   |                             | SECTIO       | N A-A   |
|---------------------------------|-----------------------------------|-----------------------------|--------------|---------|
| '395 SERIES CARD EDGE CONNECTOR |                                   | ACAD REFERENCE NO. 345-ENG- |              |         |
| ART NUMBER: 345-013-541-6       |                                   | DRAWN: <b>F</b>             | R.STA.MONICA |         |
| KKT NOMBER. 545-015-541-605     |                                   | CHECKED                     | :            | DATE:   |
| CONO EDAC INC                   | THESE DRAWINGS AND SPECIFICATIONS | SCALE:                      | 1:1          | SHEET 1 |