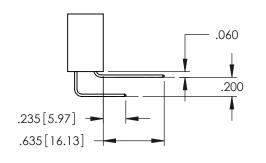

Contact Dimensions: 541-Wire Wrap .025 Sq.(0.64 Sq.) - Tail LG=.750(19.05) .100 (2.54) Contact Spacing x .200 (5.08) Row Spacing

-.330[8.38] CARD SLOT ..160[4.06] POINT OF CONTACT

1

- INSULATOR MATERIAL: THERMOPLASTIC PBT BLACK, UL 94V-0
- CONTACT MATERIAL; COPPER TIN ALLOY CONTACT PLATING: GOLD ON THE MATING AREA, TIN PLATING ON THE CONTACT TAILS, NICKEL UNDERPLATE

345-ENG-MASTER

**Contact Code 558** 

Contact Code 559

Contact Code 560

INSULATOR MATERIAL: THERMOPLASTIC POLYESTER, UL 94V-0 DAP MATERIAL AVAILABLE UPON REQUEST

CONTACT MATERIAL; COPPER ALLOY CONTACT PLATING: GOLD ON THE MATING AREA, TIN PLATING ON THE CONTACT TAILS, NICKEL UNDERPLATE