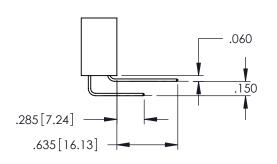

Contact Dimensions: 541-Wire Wrap .025 Sq.(0.64 Sq.) - Tail LG=.750(19.05) .100 (2.54) Contact Spacing x .200 (5.08) Row Spacing

-.330[8.38] CARD SLOT ..160[4.06] POINT OF CONTACT

1

- INSULATOR MATERIAL: THERMOPLASTIC PBT BLACK, UL 94V-0
- CONTACT MATERIAL; COPPER TIN ALLOY CONTACT PLATING: GOLD ON THE MATING AREA, TIN PLATING ON THE CONTACT TAILS, NICKEL UNDERPLATE