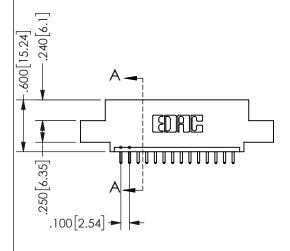

SECTION A-A

ISSUE NUMBER ORIGINAL

1

**Contact Code 558** 

Contact Code 559

**Contact Code 560** 

INSULATOR MATERIAL: THERMOPLASTIC POLYESTER, UL 94V-0

DAP MATERIAL AVAILABLE UPON REQUEST