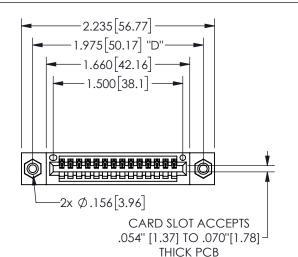

.160 4.06 .330[8.38] POINT OF CARD SLOT CONTACT

## 345/395 SERIES CARD EDGE CONNECTOR PART NUMBER: 345-014-521-408

YOUR CONNECTION TO QUALITY & SERVICE

**EDAC INC** TORONTO, ONTARIO CANADA

THESE DRAWINGS AND SPECIFICATIONS ARE THE PROPERTY OF EDAC INC., AND SHALL NOT BE REPRODUCED, OR COPIED OR USED AS THE BASIS FOR THE MANUFACTURE OR SALE OF APPARATUS WITHOUT WRITTEN PERMISSION.