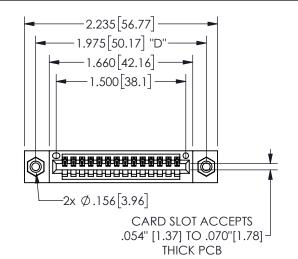

## 345/395 SERIES CARD EDGE CONNECTOR PART NUMBER: 345-014-542-108

SOUR CONNECTION

EDAC INC TORONTO, ONTARIO CANADA

YOUR CONNECTION TO QUALITY & SERVICE

THESE DRAWINGS AND SPECIFICATIONS ARE THE PROPERTY OF EDAC INC.,AND SHALL NOT BE REPRODUCED,OR COPIED OR USED AS THE BASIS FOR THE MANUFACTURE OR SALE OF APPARATUS WITHOUT WRITTEN PERMISSION.