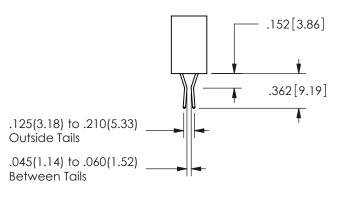

THIS IS A C.A.D. GENERATED DRAWING DO NOT MAKE MANUAL REVISIONS TO MASTER.

ISSUE NUMBER

ORIGINAL

1

<u>Contact Dimensions:</u>
542-Wire Wrap .025 Sq.(0.64 Sq.) - Tail LG=.645(16.38)
.100 (2.54) Contact Spacing x .200 (5.08) Row Spacing

CONTACT MATERIAL; COPPER ALLOY CONTACT PLATING: GOLD ON THE MATING AREA, TIN PLATING ON THE CONTACT TAILS, NICKEL UNDERPLATE

345/395 SERIES CARD EDGE CONNECTOR CONTACT CODE 555,556,558,559,560 DIMENSIONS