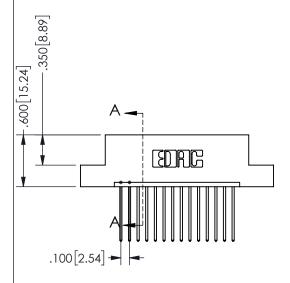

.330[8.38]
CARD SLOT

.370[9.4]

SECTION A A

ISSUE NUMBER ORIGINAL

1

**Contact Code 558** 

Contact Code 559

**Contact Code 560** 

INSULATOR MATERIAL: THERMOPLASTIC POLYESTER, UL 94V-0

DAP MATERIAL AVAILABLE UPON REQUEST