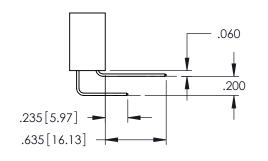

Contact Dimensions: 542-Wire Wrap .025 Sq.(0.64 Sq.) - Tail LG=.645(16.38) .100 (2.54) Contact Spacing x .200 (5.08) Row Spacing

THIS IS A C.A.D. GENERATED DRAWING

SOUL NUMBER

ORIGINAL

- INSULATOR MATERIAL: THERMOPLASTIC PBT BLACK, UL 94V-0
- CONTACT MATERIAL; COPPER TIN ALLOY
   CONTACT PLATING: GOLD ON THE MATING AREA, TIN PLATING ON THE CONTACT TAILS, NICKEL UNDERPLATE