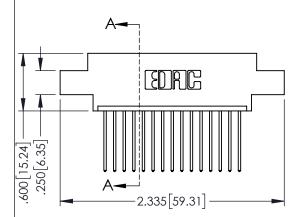

Contact Dimensions: 542-Wire Wrap .025 Sq.(0.64 Sq.) - Tail LG=.645(16.38) .100 (2.54) Contact Spacing x .200 (5.08) Row Spacing

THIS IS A C.A.D. GENERATED DRAWING

SOUL NUMBER

ORIGINAL

- INSULATOR MATERIAL: THERMOPLASTIC PBT BLACK, UL 94V-0
- CONTACT MATERIAL; COPPER TIN ALLOY
   CONTACT PLATING: GOLD ON THE MATING AREA, TIN PLATING ON THE CONTACT TAILS, NICKEL UNDERPLATE