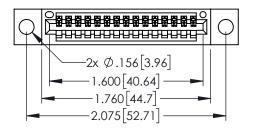

Contact Dimensions: 542-Wire Wrap .025 Sq.(0.64 Sq.) - Tail LG=.645(16.38) .100 (2.54) Contact Spacing x .200 (5.08) Row Spacing

THIS IS A C.A.D. GENERATED DRAWING

SOUL NUMBER

ORIGINAL

- INSULATOR MATERIAL: THERMOPLASTIC PBT BLACK, UL 94V-0
- CONTACT MATERIAL; COPPER TIN ALLOY
   CONTACT PLATING: GOLD ON THE MATING AREA, TIN PLATING ON THE CONTACT TAILS, NICKEL UNDERPLATE