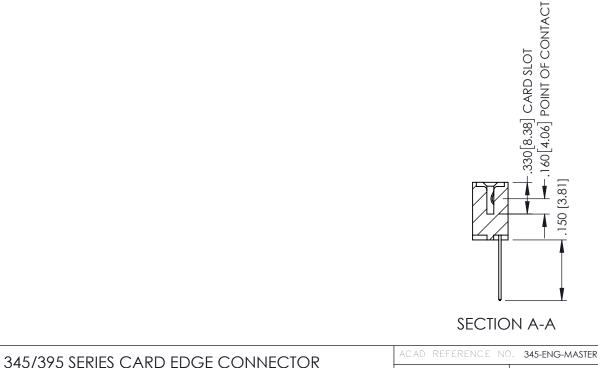

## 345/395 SERIES CARD EDGE CONNECTOR CONTACT CODE 555,556,558,559,560 DIMENSIONS

YOUR CONNECTION TO QUALITY & SERVICE

|   | ACAD REFERENCE NO. 345-ENG-MASTER |                          |  |  |  |  |  |
|---|-----------------------------------|--------------------------|--|--|--|--|--|
|   | DRAWN: R.STA.MONICA               | DATE: <b>MAY.16/2017</b> |  |  |  |  |  |
| • | CHECKED:                          | DATE:                    |  |  |  |  |  |
|   | SCALE: 1:1                        | SHEET 2 OF 2             |  |  |  |  |  |
| D | DRAWING NUMBER                    | ISSUE                    |  |  |  |  |  |