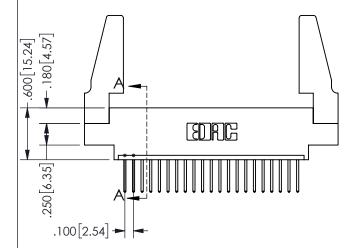

SECTION A-A

ORIGINAL 1

ISSUE NUMBER

**Contact Code 558** 

Contact Code 559

**Contact Code 560** 

INSULATOR MATERIAL: THERMOPLASTIC POLYESTER, UL 94V-0 DAP MATERIAL AVAILABLE UPON REQUEST

CONTACT MATERIAL; COPPER ALLOY CONTACT PLATING: GOLD ON THE MATING AREA, TIN PLATING ON THE CONTACT TAILS, NICKEL UNDERPLATE

345/395 SERIES CARD EDGE CONNECTOR CONTACT CODE 555,556,558,559,560 DIMENSIONS

YOUR CONNECTION TO QUALITY & SERVICE

**EDAC INC** TORONTO, ONTARIO CANADA

THESE DRAWINGS AND SPECIFICATIONS ARE THE PROPERTY OF EDAC INC.,AND SHALL NOT BE REPRODUCED, OR COPIED OR USED AS THE BASIS FOR THE MANUFACTURE OR SALE OF APPARATUS WITHOUT WRITTEN PERMISSION.