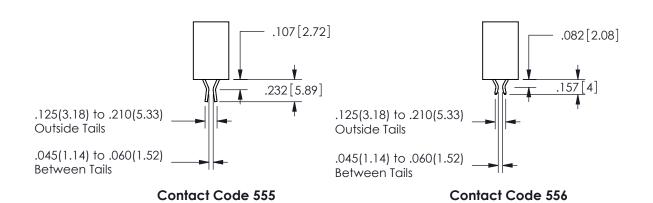

## <u>Contact Dimensions:</u> 559-90 Degree Bend (Code 541 Contacts) See Sheet 2 for Contact Code 555, 556, 558, 559, 560 **Dimensions**

.160 4.06 .330[8.38] POINT OF CARD SLOT CONTACT .370 9.4 .150[3.81]

## 345/395 SERIES CARD EDGE CONNECTOR CONTACT CODE 555,556,558,559,560 DIMENSIONS

YOUR CONNECTION TO QUALITY & SERVICE

**EDAC INC** TORONTO, ONTARIO CANADA

THESE DRAWINGS AND SPECIFICATIONS ARE THE PROPERTY OF EDAC INC.,AND SHALL NOT BE REPRODUCED, OR COPIED OR USED AS THE BASIS FOR THE MANUFACTURE OR SALE OF APPARATUS WITHOUT WRITTEN PERMISSION.

| ACAD REFERENCE NO.  | 345-ENG-MASTER   |
|---------------------|------------------|
| DRAWN: R.STA.MONICA | DATE:MAY.16/2017 |
| CHECKED:            | DATE:            |
| SCALE: 1:1          | SHEET 2 OF 2     |
| DRAWING NUMBER      | ISSUE            |
| 345-ENG-MASTER      | 1                |