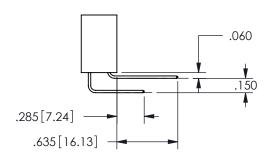

## <u>Contact Dimensions:</u> 559-90 Degree Bend (Code 541 Contacts) See Sheet 2 for Contact Code 555, 556, 558, 559, 560 **Dimensions**

.160 4.06 .330[8.38] POINT OF CARD SLOT CONTACT .370 9.4 .150[3.81]

## SECTION A-A

345/395 SERIES CARD EDGE CONNECTOR PART NUMBER: 345-022-559-812

**EDAC INC** TORONTO, ONTARIO CANADA

THESE DRAWINGS AND SPECIFICATIONS ARE THE PROPERTY OF EDAC INC.,AND SHALL NOT BE REPRODUCED, OR COPIED OR USED AS THE BASIS FOR THE MANUFACTURE OR SALE OF APPARATUS WITHOUT WRITTEN PERMISSION.