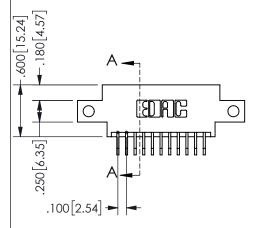

## SECTION A-A

345/395 SERIES CARD EDGE CONNECTOR PART NUMBER: 345-022-559-812

**EDAC INC** TORONTO, ONTARIO CANADA

THESE DRAWINGS AND SPECIFICATIONS ARE THE PROPERTY OF EDAC INC.,AND SHALL NOT BE REPRODUCED, OR COPIED OR USED AS THE BASIS FOR THE MANUFACTURE OR SALE OF APPARATUS WITHOUT WRITTEN PERMISSION.

| ACAD REFERENCE NO.  | 345-ENG-MAST   | TER |  |
|---------------------|----------------|-----|--|
| DRAWN: R.STA.MONICA | DATE:MAY.16/20 | )17 |  |
| CHECKED:            | DATE:          |     |  |
| SCALE: NTS          | SHEET 1 OF     | 2   |  |
| DRAWING NUMBER      | ISSU           | E   |  |
| 345-ENG-MASTER      | 1              | 1   |  |
|                     |                |     |  |