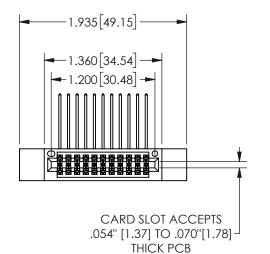

## SECTION A-A

345/395 SERIES CARD EDGE CONNECTOR PART NUMBER: 345-022-559-812

**EDAC INC** TORONTO, ONTARIO CANADA

THESE DRAWINGS AND SPECIFICATIONS ARE THE PROPERTY OF EDAC INC.,AND SHALL NOT BE REPRODUCED, OR COPIED OR USED AS THE BASIS FOR THE MANUFACTURE OR SALE OF APPARATUS WITHOUT WRITTEN PERMISSION.

| ACAD REFERENCE NO.  | 345-ENG-MAST   | TER |  |
|---------------------|----------------|-----|--|
| DRAWN: R.STA.MONICA | DATE:MAY.16/20 | )17 |  |
| CHECKED:            | DATE:          |     |  |
| SCALE: NTS          | SHEET 1 OF     | 2   |  |
| DRAWING NUMBER      | ISSU           | E   |  |
| 345-ENG-MASTER      | 1              | 1   |  |
|                     |                |     |  |