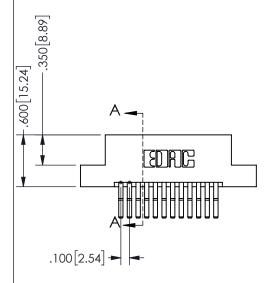

## SECTION A-A

345/395 SERIES CARD EDGE CONNECTOR PART NUMBER: 345-024-560-202

**EDAC INC** TORONTO, ONTARIO CANADA

THESE DRAWINGS AND SPECIFICATIONS ARE THE PROPERTY OF EDAC INC.,AND SHALL NOT BE REPRODUCED, OR COPIED OR USED AS THE BASIS FOR THE MANUFACTURE OR SALE OF APPARATUS WITHOUT WRITTEN PERMISSION.

| ACAD REFERENCE NO.  | 345-ENG-MASTER   |
|---------------------|------------------|
| DRAWN: R.STA.MONICA | DATE:MAY.16/2017 |
| CHECKED:            | DATE:            |
| SCALE: NTS          | SHEET 1 OF 2     |
| DRAWING NUMBER      | ISSUE            |
| 345-ENG-MASTER      | 1                |
|                     |                  |