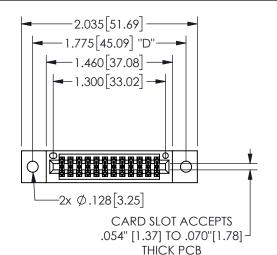

## SECTION A-A

345/395 SERIES CARD EDGE CONNECTOR PART NUMBER: 345-024-560-202

**EDAC INC** TORONTO, ONTARIO CANADA

THESE DRAWINGS AND SPECIFICATIONS ARE THE PROPERTY OF EDAC INC.,AND SHALL NOT BE REPRODUCED, OR COPIED OR USED AS THE BASIS FOR THE MANUFACTURE OR SALE OF APPARATUS WITHOUT WRITTEN PERMISSION.

| ACAD REFERENCE NO.  | 345-ENG-MASTER   |
|---------------------|------------------|
| DRAWN: R.STA.MONICA | DATE:MAY.16/2017 |
| CHECKED:            | DATE:            |
| SCALE: NTS          | SHEET 1 OF 2     |
| DRAWING NUMBER      | ISSUE            |
| 345-ENG-MASTER      | 1                |
|                     |                  |