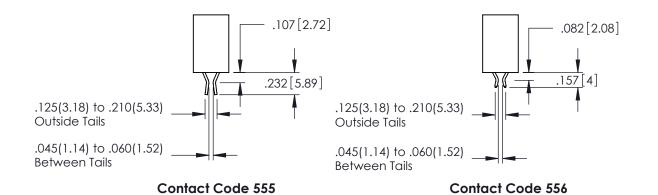

INSULATOR MATERIAL: THERMOPLASTIC PBT BLACK, UL 94V-0

CONTACT MATERIAL; COPPER TIN ALLOY CONTACT PLATING: GOLD ON THE MATING AREA, TIN PLATING ON THE CONTACT TAILS, NICKEL UNDERPLATE

**Contact Code 558** 

Contact Code 559

**Contact Code 560** 

INSULATOR MATERIAL: THERMOPLASTIC POLYESTER, UL 94V-0

DAP MATERIAL AVAILABLE UPON REQUEST

CONTACT MATERIAL; COPPER ALLOY CONTACT PLATING: GOLD ON THE MATING AREA, TIN PLATING ON THE CONTACT TAILS, NICKEL UNDERPLATE