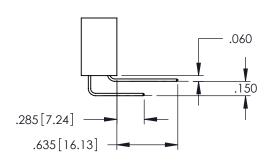

INSULATOR MATERIAL: THERMOPLASTIC PBT BLACK, UL 94V-0

CONTACT MATERIAL; COPPER TIN ALLOY CONTACT PLATING: GOLD ON THE MATING AREA, TIN PLATING ON THE CONTACT TAILS, NICKEL UNDERPLATE

**Contact Code 558** 