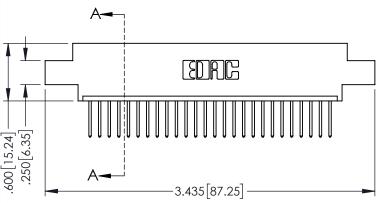

ACAD REFERENCE NO. 345-ENG-MASTER

SECTION A-A

|                                      | A- |   |
|--------------------------------------|----|---|
| \\ \ \ \ \ \ \ \ \ \ \ \ \ \ \ \ \ \ |    |   |
| .24]                                 |    |   |
| .600[15.24]<br>.250[6.35]            | A  | _ |