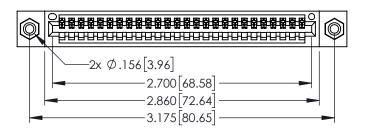

<u>Contact Dimensions:</u>
523-P.C. Tail .025 Sq.(0.64 Sq.) - Tail LG=.390(9.91)
.100 (2.54) Contact Spacing x .200 (5.08) Row Spacing

..330[8.38] CARD SLOT .160[4.06] POINT OF CONTACT

50 [3.81]

1

| 0.45.4005.050150.04.00.50.05.00.11.45.05.00 |
|---------------------------------------------|
| 345/395 SERIES CARD EDGE CONNECTOR          |
| PART NUMBER: 345-026-523-608                |
| 1 / IKT NOWIDER, 040 020 020 000            |