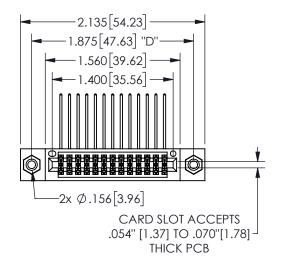

## SECTION A-A

345/395 SERIES CARD EDGE CONNECTOR PART NUMBER: 345-026-558-508

**EDAC INC** TORONTO, ONTARIO CANADA

THESE DRAWINGS AND SPECIFICATIONS ARE THE PROPERTY OF EDAC INC.,AND SHALL NOT BE REPRODUCED, OR COPIED OR USED AS THE BASIS FOR THE MANUFACTURE OR SALE OF APPARATUS WITHOUT WRITTEN PERMISSION.

| ACAD REFERENCE NO.  | 345-ENG-MASTER   |  |
|---------------------|------------------|--|
| DRAWN: R.STA.MONICA | DATE:MAY.16/2017 |  |
| CHECKED:            | DATE:            |  |
| SCALE: NTS          | SHEET 1 OF 2     |  |
| DRAWING NUMBER      | ISSUE            |  |
| 345-ENG-MASTER      | 1                |  |
|                     | 1 1              |  |