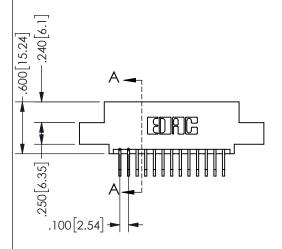

## SECTION A-A

345/395 SERIES CARD EDGE CONNECTOR PART NUMBER: 345-026-558-508

**EDAC INC** TORONTO, ONTARIO CANADA

THESE DRAWINGS AND SPECIFICATIONS ARE THE PROPERTY OF EDAC INC.,AND SHALL NOT BE REPRODUCED, OR COPIED OR USED AS THE BASIS FOR THE MANUFACTURE OR SALE OF APPARATUS WITHOUT WRITTEN PERMISSION.

| ACAD REFERENCE NO.  | 345-ENG-MASTER   |  |
|---------------------|------------------|--|
| DRAWN: R.STA.MONICA | DATE:MAY.16/2017 |  |
| CHECKED:            | DATE:            |  |
| SCALE: NTS          | SHEET 1 OF 2     |  |
| DRAWING NUMBER      | ISSUE            |  |
| 345-ENG-MASTER      | 1                |  |
|                     | 1 1              |  |