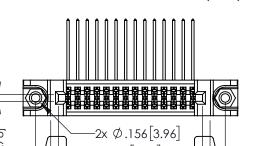

Contact Dimensions: 559-90 Degree Bend (Code 541 Contacts) See Sheet 2 for Contact Code 555, 556, 558, 559, 560 Dimensions

1

CARD SLOT ACCEPTS .054" [1.37] TO .070"[1.78] THICK PCB 1.500 [38.1] 1.660 42.16 1.975 50.17

EDNG

.100[2.54]

600 [15.24]

250 [6.35]

A<del>---</del>2.235[56.77]

INSULATOR MATERIAL: THERMOPLASTIC PBT BLACK, UL 94V-0

CONTACT MATERIAL; COPPER TIN ALLOY CONTACT PLATING: GOLD ON THE MATING AREA, TIN PLATING ON THE CONTACT TAILS, NICKEL UNDERPLATE

| 345/395 SERIES CA | ARD EDGE CONNECTOR |
|-------------------|--------------------|
| PART NUMBER: 34   | 5-028-559-578      |

YOUR CONNECTION TO QUALITY & SERVICE

| ACAD REFERENCE NO. 345-ENG-MASTER |                 |           |  |
|-----------------------------------|-----------------|-----------|--|
| DRAWN: R.STA.MONICA               | DATE: <b>MA</b> | Y.16/2017 |  |
| CHECKED:                          | DATE:           |           |  |
| SCALE: 1:1                        | SHEET 1         | OF 2      |  |
| DRAWING NUMBER                    |                 | ISSUE     |  |
| 345-ENG-MASTER                    | 1               |           |  |