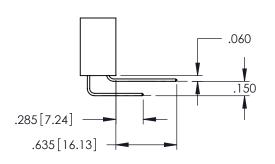

 $160[\bar{4}.06]$  POINT OF CONTACT 330[8.38] CARD SLOT .150[3.81]

SECTION A-A

**Contact Code 558** 

Contact Code 559

Contact Code 560

INSULATOR MATERIAL: THERMOPLASTIC POLYESTER, UL 94V-0

DAP MATERIAL AVAILABLE UPON REQUEST

CONTACT MATERIAL; COPPER ALLOY CONTACT PLATING: GOLD ON THE MATING AREA, TIN PLATING ON THE CONTACT TAILS, NICKEL UNDERPLATE

345/395 SERIES CARD EDGE CONNECTOR CONTACT CODE 555,556,558,559,560 DIMENSIONS