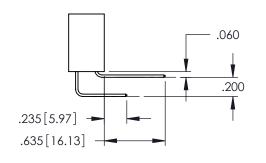

 $160[\bar{4}.06]$  POINT OF CONTACT 330[8.38] CARD SLOT .150[3.81]

SECTION A-A

**Contact Code 558** 

Contact Code 559

Contact Code 560

INSULATOR MATERIAL: THERMOPLASTIC POLYESTER, UL 94V-0

DAP MATERIAL AVAILABLE UPON REQUEST

CONTACT MATERIAL; COPPER ALLOY CONTACT PLATING: GOLD ON THE MATING AREA, TIN PLATING ON THE CONTACT TAILS, NICKEL UNDERPLATE

345/395 SERIES CARD EDGE CONNECTOR CONTACT CODE 555,556,558,559,560 DIMENSIONS