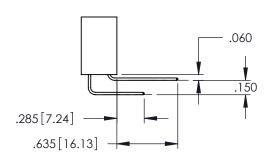

345/395 SERIES CARD EDGE CONNECTOR CONTACT CODE 555,556,558,559,560 DIMENSIONS

YOUR CONNECTION TO QUALITY & SERVICE

|   | ACAD REFERENCE NO. 345-ENG-MASTER |                          |  |  |  |  |
|---|-----------------------------------|--------------------------|--|--|--|--|
|   | DRAWN: R.STA.MONICA               | DATE: <b>MAY.16/2017</b> |  |  |  |  |
|   | CHECKED:                          | DATE:                    |  |  |  |  |
|   | SCALE: 1:1                        | SHEET 2 OF 2             |  |  |  |  |
| D | DRAWING NUMBER                    | ISSUE                    |  |  |  |  |