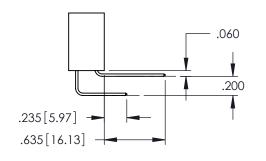

345/395 SERIES CARD EDGE CONNECTOR CONTACT CODE 555,556,558,559,560 DIMENSIONS

YOUR CONNECTION TO QUALITY & SERVICE

|   | ACAD REFERENCE NO. 345-ENG-MASTER |                          |  |  |  |  |
|---|-----------------------------------|--------------------------|--|--|--|--|
|   | DRAWN: R.STA.MONICA               | DATE: <b>MAY.16/2017</b> |  |  |  |  |
|   | CHECKED:                          | DATE:                    |  |  |  |  |
|   | SCALE: 1:1                        | SHEET 2 OF 2             |  |  |  |  |
| D | DRAWING NUMBER                    | ISSUE                    |  |  |  |  |