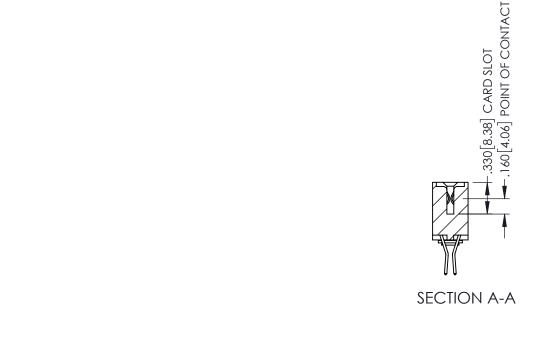

345/395 SERIES CARD EDGE CONNECTOR

**Contact Code 558** 

Contact Code 559

Contact Code 560

INSULATOR MATERIAL: THERMOPLASTIC POLYESTER, UL 94V-0

DAP MATERIAL AVAILABLE UPON REQUEST

CONTACT MATERIAL; COPPER ALLOY CONTACT PLATING: GOLD ON THE MATING AREA, TIN PLATING ON THE CONTACT TAILS, NICKEL UNDERPLATE

345/395 SERIES CARD EDGE CONNECTOR CONTACT CODE 555,556,558,559,560 DIMENSIONS

YOUR CONNECTION TO QUALITY & SERVICE

|   | ACAD REFERENCE NO. 345-ENG-MASTER |                          |  |  |  |  |
|---|-----------------------------------|--------------------------|--|--|--|--|
|   | DRAWN: R.STA.MONICA               | DATE: <b>MAY.16/2017</b> |  |  |  |  |
|   | CHECKED:                          | DATE:                    |  |  |  |  |
|   | SCALE: 1:1                        | SHEET 2 OF 2             |  |  |  |  |
| D | DRAWING NUMBER                    | ISSUE                    |  |  |  |  |