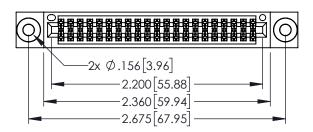

345/395 SERIES CARD EDGE CONNECTOR

**Contact Code 558** 

Contact Code 559

Contact Code 560

INSULATOR MATERIAL: THERMOPLASTIC POLYESTER, UL 94V-0

DAP MATERIAL AVAILABLE UPON REQUEST

CONTACT MATERIAL; COPPER ALLOY CONTACT PLATING: GOLD ON THE MATING AREA, TIN PLATING ON THE CONTACT TAILS, NICKEL UNDERPLATE

345/395 SERIES CARD EDGE CONNECTOR CONTACT CODE 555,556,558,559,560 DIMENSIONS

YOUR CONNECTION TO QUALITY & SERVICE

|   | ACAD REFERENCE NO. 345-ENG-MASTER |                          |  |  |  |  |
|---|-----------------------------------|--------------------------|--|--|--|--|
|   | DRAWN: R.STA.MONICA               | DATE: <b>MAY.16/2017</b> |  |  |  |  |
|   | CHECKED:                          | DATE:                    |  |  |  |  |
|   | SCALE: 1:1                        | SHEET 2 OF 2             |  |  |  |  |
| D | DRAWING NUMBER                    | ISSUE                    |  |  |  |  |