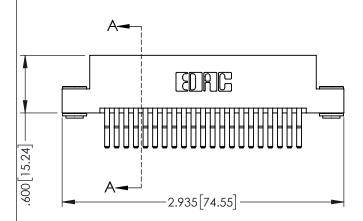

345/395 SERIES CARD EDGE CONNECTOR

**Contact Code 558** 

Contact Code 559

Contact Code 560

INSULATOR MATERIAL: THERMOPLASTIC POLYESTER, UL 94V-0

DAP MATERIAL AVAILABLE UPON REQUEST

CONTACT MATERIAL; COPPER ALLOY CONTACT PLATING: GOLD ON THE MATING AREA, TIN PLATING ON THE CONTACT TAILS, NICKEL UNDERPLATE

345/395 SERIES CARD EDGE CONNECTOR CONTACT CODE 555,556,558,559,560 DIMENSIONS

YOUR CONNECTION TO QUALITY & SERVICE

|   | ACAD REFERENCE NO. 345-ENG-MASTER |                          |  |  |  |  |
|---|-----------------------------------|--------------------------|--|--|--|--|
|   | DRAWN: R.STA.MONICA               | DATE: <b>MAY.16/2017</b> |  |  |  |  |
|   | CHECKED:                          | DATE:                    |  |  |  |  |
|   | SCALE: 1:1                        | SHEET 2 OF 2             |  |  |  |  |
| D | DRAWING NUMBER                    | ISSUE                    |  |  |  |  |