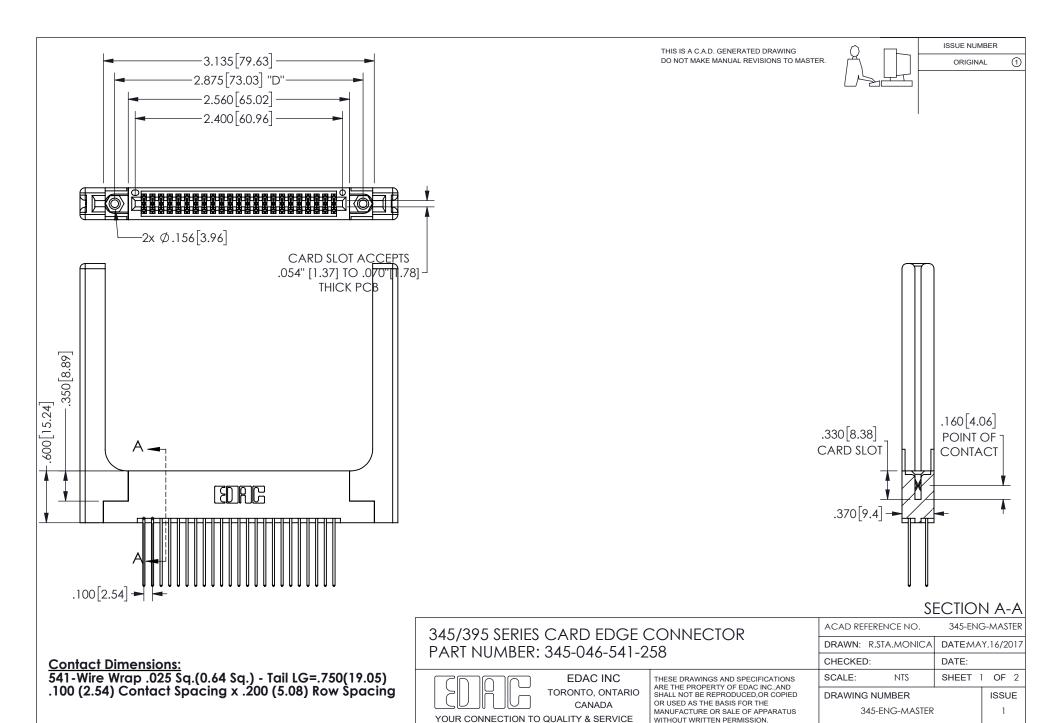

ISSUE NUMBER ORIGINAL

1

**Contact Code 558** 

Contact Code 559

Contact Code 560

INSULATOR MATERIAL: THERMOPLASTIC POLYESTER, UL 94V-0

DAP MATERIAL AVAILABLE UPON REQUEST

CONTACT MATERIAL; COPPER ALLOY

CONTACT PLATING: GOLD ON THE MATING AREA, TIN PLATING ON THE CONTACT TAILS, NICKEL UNDERPLATE

345/395 SERIES CARD EDGE CONNECTOR CONTACT CODE 555,556,558,559,560 DIMENSIONS

YOUR CONNECTION TO QUALITY & SERVICE

**EDAC INC** TORONTO, ONTARIO CANADA

THESE DRAWINGS AND SPECIFICATIONS ARE THE PROPERTY OF EDAC INC.,AND SHALL NOT BE REPRODUCED, OR COPIED OR USED AS THE BASIS FOR THE MANUFACTURE OR SALE OF APPARATUS WITHOUT WRITTEN PERMISSION.

| ACAD REFERENCE NO.  | 345-ENG-MASTER   |
|---------------------|------------------|
| DRAWN: R.STA.MONICA | DATE:MAY.16/2017 |
| CHECKED:            | DATE:            |
| SCALE: 1:1          | SHEET 2 OF 2     |
| DRAWING NUMBER      | ISSUE            |
| 345-FNG-MASTER      | 1                |