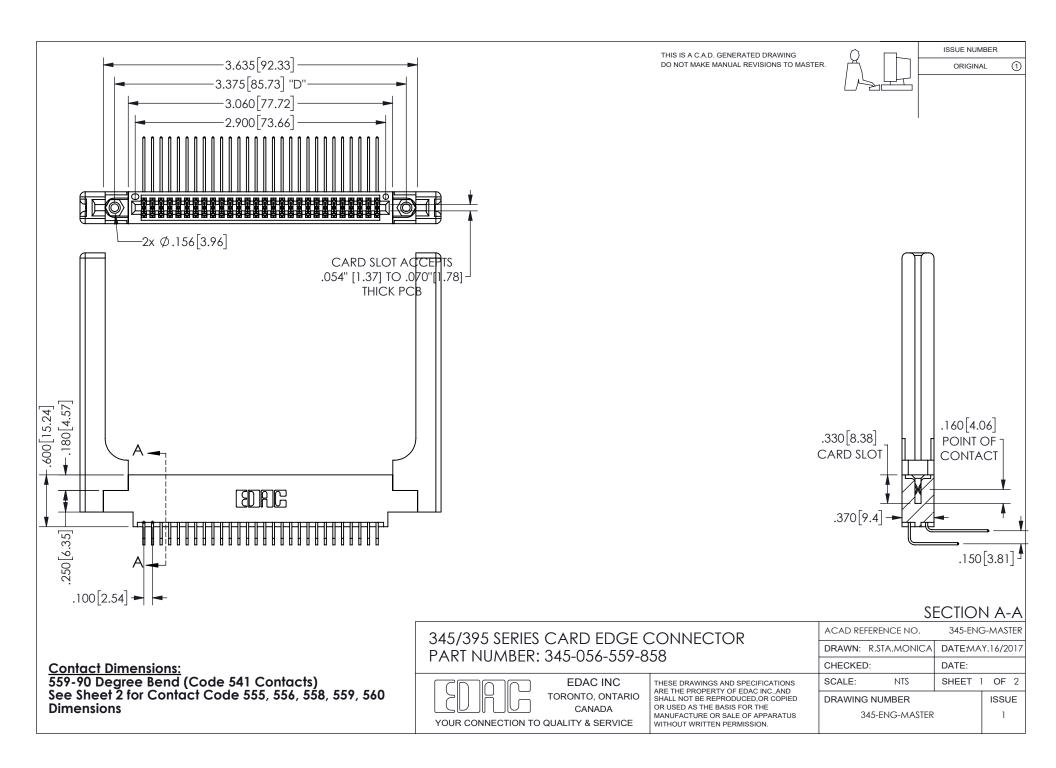

ISSUE NUMBER ORIGINAL

1









**Contact Code 558** 

Contact Code 559

Contact Code 560

INSULATOR MATERIAL: THERMOPLASTIC POLYESTER, UL 94V-0

DAP MATERIAL AVAILABLE UPON REQUEST

CONTACT MATERIAL; COPPER ALLOY

CONTACT PLATING: GOLD ON THE MATING AREA, TIN PLATING ON THE CONTACT TAILS, NICKEL UNDERPLATE

345/395 SERIES CARD EDGE CONNECTOR CONTACT CODE 555,556,558,559,560 DIMENSIONS

YOUR CONNECTION TO QUALITY & SERVICE

**EDAC INC** TORONTO, ONTARIO CANADA

THESE DRAWINGS AND SPECIFICATIONS ARE THE PROPERTY OF EDAC INC.,AND SHALL NOT BE REPRODUCED, OR COPIED OR USED AS THE BASIS FOR THE MANUFACTURE OR SALE OF APPARATUS WITHOUT WRITTEN PERMISSION.

| ACAD REFERENCE NO.  | 345-ENG-MASTER   |
|---------------------|------------------|
| DRAWN: R.STA.MONICA | DATE:MAY.16/2017 |
| CHE