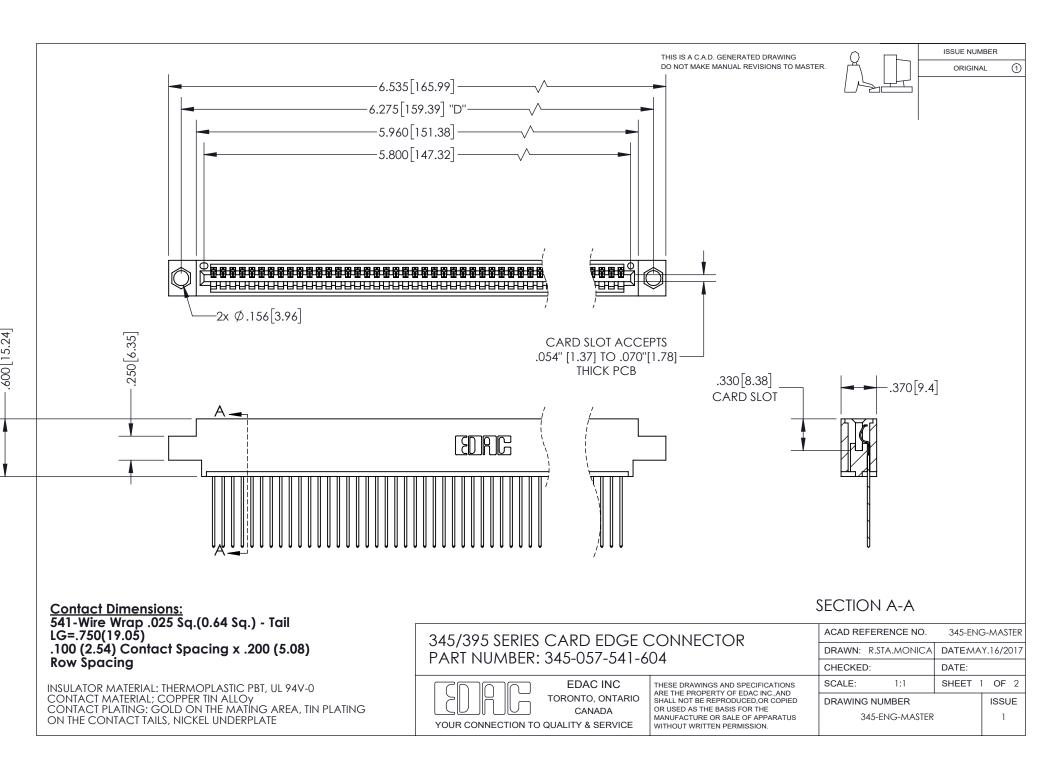

ISSUE NUMBER ORIGINAL

1

**Contact Code 558** 

**Contact Code 559** 

Contact Code 560

- INSULATOR MATERIAL: THERMOPLASTIC POLYESTER, UL 94V-0
- DAP MATERIAL AVAILABLE UPON REQUEST
- CONTACT MATERIAL; COPPER ALLOY

CONTACT PLATING: GOLD ON THE MATING AREA, TIN PLATING ON THE CONTACT TAILS, NICKEL UNDERPLATE

\*FOR ALL OTHER SPECIFICATIONS REFER TO SHEET 3\*