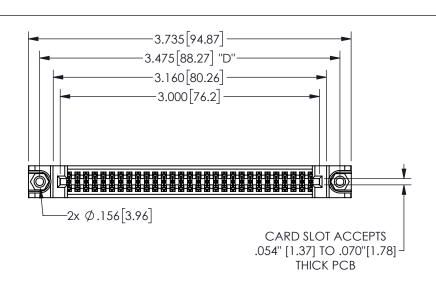

| 345/395 SERIES CARD EDGE CONNECTOR |
|------------------------------------|
| PART NUMBER: 345-058-555-888       |

YOUR CONNECTION TO QUALITY & SERVICE

**EDAC INC** TORONTO, ONTARIO CANADA

THESE DRAWINGS AND SPECIFICATIONS ARE THE PROPERTY OF EDAC INC.,AND SHALL NOT BE REPRODUCED, OR COPIED OR USED AS THE BASIS FOR THE MANUFACTURE OR SALE OF APPARATUS WITHOUT WRITTEN PERMISSION.

| ACAD REFERENCE NO. |              | 345-ENC | G-MASTER  |
|--------------------|--------------|---------|-----------|
| DRAWN:             | R.STA.MONICA | DATEMA  | Y.16/2017 |
| CHECKE             | D:           | DATE:   |           |
| SCALE:             | NTS          | SHEET   | OF 2      |
| DRAWING            | NUMBER       |         | ISSUE     |
| 345-ENG-MASTER     |              |         | 1         |