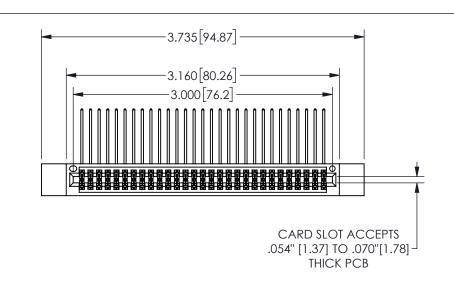

THIS IS A C.A.D. GENERATED DRAWING DO NOT MAKE MANUAL REVISIONS TO MASTER.

ISSUE NUMBER

ORIGINAL

1

.160 4.06 .330[8.38] POINT OF CARD SLOT CONTACT .370 9.4 .200 [5.08]

## .240[6.1] .600[15.24] 250 [6.35] .100[2.54]

<u>Contact Dimensions:</u>
558-90 Degree Bend (Code 541 Contacts)
See Sheet 2 for Contact Code 555, 556, 558, 559, 560 **Dimensions** 

345/395 SERIES CARD EDGE CONNECTOR PART NUMBER: 345-058-558-512