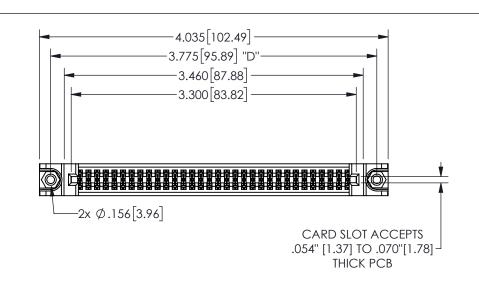

345/395 SERIES CARD EDGE CONNECTOR PART NUMBER: 345-064-540-588

YOUR CONNECTION TO QUALITY & SERVICE

**EDAC INC** TORONTO, ONTARIO CANADA

THESE DRAWINGS AND SPECIFICATIONS ARE THE PROPERTY OF EDAC INC.,AND SHALL NOT BE REPRODUCED, OR COPIED OR USED AS THE BASIS FOR THE MANUFACTURE OR SALE OF APPARATUS WITHOUT WRITTEN PERMISSION.

| ACAD REFERENCE NO. |              | 345-ENG-MASTER |           |
|--------------------|--------------|----------------|-----------|
| DRAWN:             | R.STA.MONICA | DATEMA         | Y.16/2017 |
| CHECKED:           |              | DATE:          |           |
| SCALE:             | NTS          | SHEET          | OF 2      |
| DRAWING            | G NUMBER     |                | ISSUE     |
| 345-ENG-MASTER     |              |                | 1         |