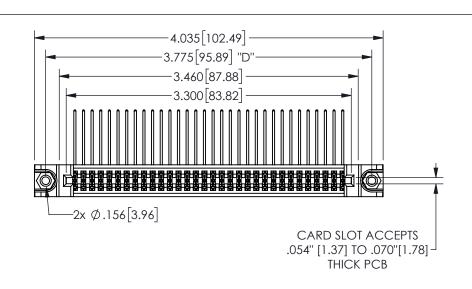

## 345/395 SERIES CARD EDGE CONNECTOR PART NUMBER: 345-064-559-888

YOUR CONNECTION TO QUALITY & SERVICE

**EDAC INC** TORONTO, ONTARIO CANADA

THESE DRAWINGS AND SPECIFICATIONS ARE THE PROPERTY OF EDAC INC.,AND SHALL NOT BE REPRODUCED,OR COPIED OR USED AS THE BASIS FOR THE MANUFACTURE OR SALE OF APPARATUS WITHOUT WRITTEN PERMISSION.

| ACAD REFERENCE NO.  | 345-ENG-MASTER   |
|---------------------|------------------|
| DRAWN: R.STA.MONICA | DATE:MAY.16/2017 |
| CHECKED:            | DATE:            |
| SCALE: NTS          | SHEET 1 OF 2     |
| DRAWING NUMBER      | ISSUE            |
| 345-ENG-MASTER      | 1                |