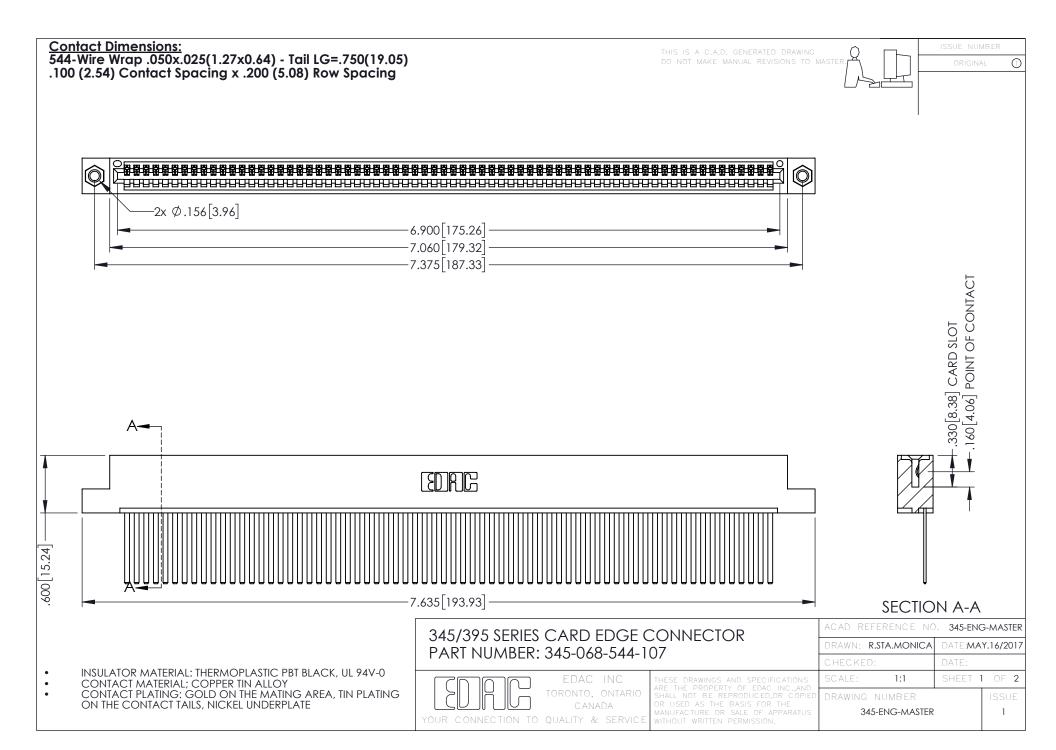

345/395 SERIES CARD EDGE CONNECTOR CONTACT CODE 555,556,558,559,560 DIMENSIONS

YOUR CONNECTION TO QUALITY & SERVICE

|      | ACAD REFERENCE NO. 345-ENG-MASTER |                  |
|------|-----------------------------------|------------------|
| S    | DRAWN: R.STA.MONICA               | DATE:MAY.16/2017 |
|      | CHECKED:                          | DATE:            |
| J ** | SCALE: 1:1                        | SHEET 2 OF 2     |
| ED   | DRAWING NUMBER                    | ISSUE            |