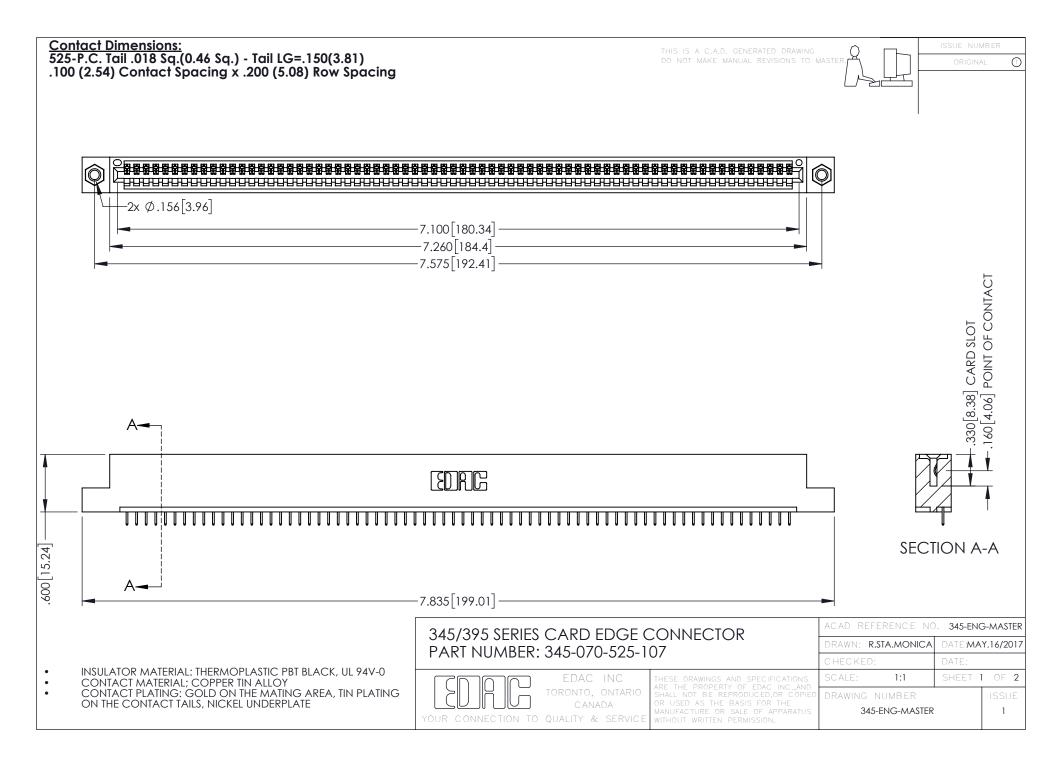

.107 [2.72] .082 [2.08] .157 [4] .232 [5.89] .125(3.18) to .210(5.33) .125(3.18) to .210(5.33) Outside Tails Outside Tails .045(1.14) to .060(1.52) .045(1.14) to .060(1.52) Between Tails Between Tails **Contact Code 555 Contact Code 556** 







**Contact Code 558** 

## **Contact Code 559**

Contact Code 560

INSULATOR MATERIAL: THERMOPLASTIC POLYESTER, UL 94V-0

DAP MATERIAL AVAILABLE UPON REQUEST

CONTACT MATERIAL; COPPER ALLOY

CONTACT PLATING: GOLD ON THE MATING AREA, TIN PLATING ON THE CONTACT TAILS, NICKEL UNDERPLATE

## 345/395 SERIES CARD EDGE CONNECTOR CONTACT CODE 555,556,558,559,560 DIMENSIONS

YOUR CONNECTION TO QUALITY & SERVICE

|    | ACAD REFERENCE NO. 345-ENG-MASTER |                  |
|----|-----------------------------------|------------------|
| 3  | DRAWN: R.STA