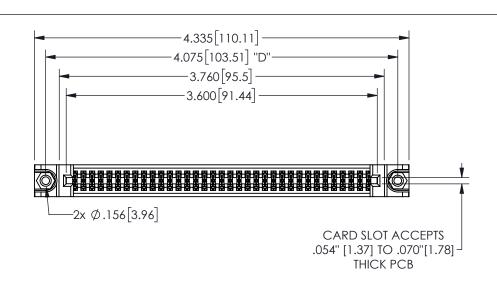

345/395 SERIES CARD EDGE CONNECTOR PART NUMBER: 345-070-542-588

**EDAC INC** TORONTO, ONTARIO CANADA

THESE DRAWINGS AND SPECIFICATIONS ARE THE PROPERTY OF EDAC INC.,AND SHALL NOT BE REPRODUCED,OR COPIED OR USED AS THE BASIS FOR THE MANUFACTURE OR SALE OF APPARATUS WITHOUT WRITTEN PERMISSION.

|                    |               |                | , , , , , |
|--------------------|---------------|----------------|-----------|
| ACAD REFERENCE NO. |               | 345-ENG-MASTER |           |
| DRAWN:             | R.STA.MONICA  | DATEMA         | Y.16/2017 |
| CHECKED:           |               | DATE:          |           |
| SCALE:             | NTS           | SHEET          | OF 2      |
| DRAWING            | NUMBER        |                | ISSUE     |
| 3                  | 45-ENG-MASTER |                | 1         |