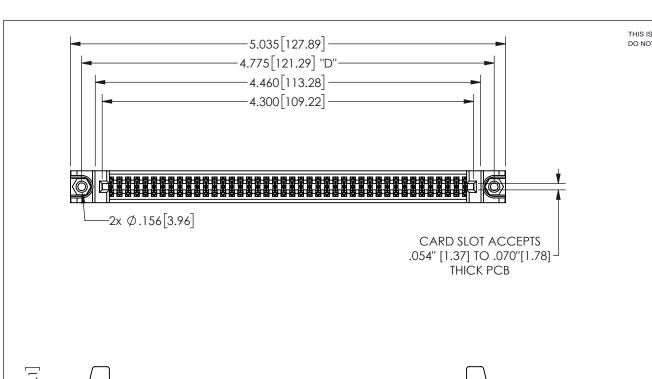

| 345/395 SERIES CARD EDGE CONNECTOR |
|------------------------------------|
| PART NUMBER: 345-084-555-588       |

YOUR CONNECTION TO QUALITY & SERVICE

**EDAC INC** TORONTO, ONTARIO CANADA

THESE DRAWINGS AND SPECIFICATIONS ARE THE PROPERTY OF EDAC INC.,AND SHALL NOT BE REPRODUCED, OR COPIED OR USED AS THE BASIS FOR THE MANUFACTURE OR SALE OF APPARATUS WITHOUT WRITTEN PERMISSION.

| ACAD REFERENCE NO. |              | 345-ENC | G-MASTER  |
|--------------------|--------------|---------|-----------|
| DRAWN:             | R.STA.MONICA | DATEMA  | Y.16/2017 |
| CHECKE             | D:           | DATE:   |           |
| SCALE:             | NTS          | SHEET   | OF 2      |
| DRAWING            | NUMBER       |         | ISSUE     |
| 345-ENG-MASTER     |              |         | 1         |