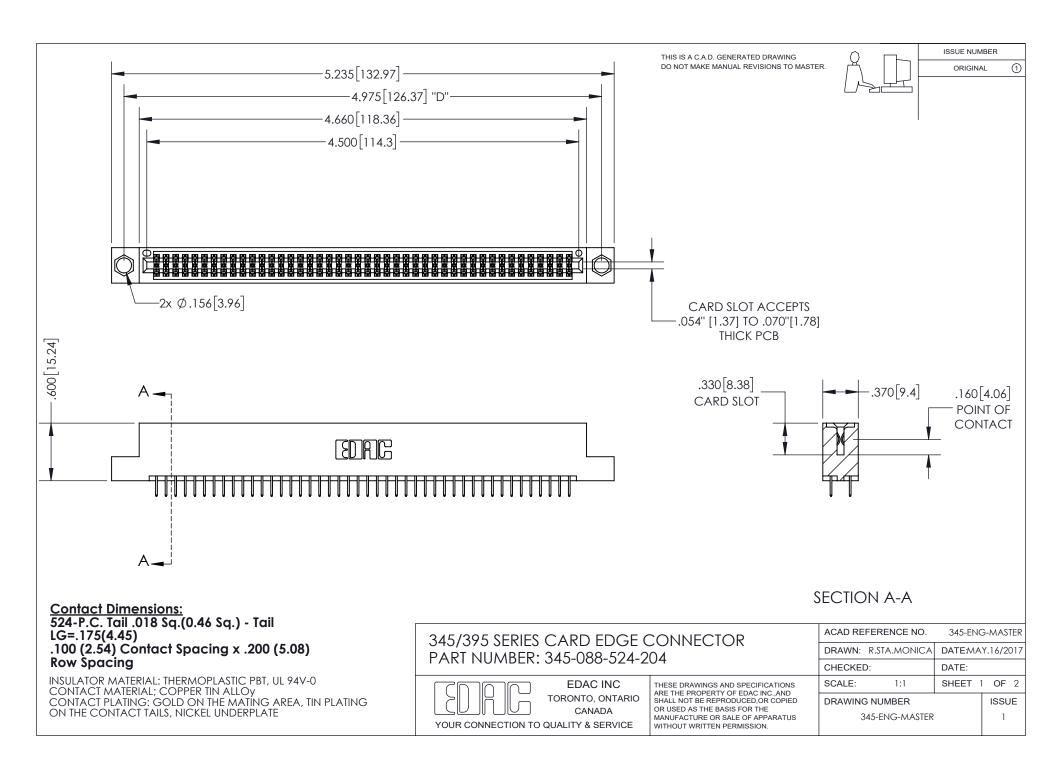

ISSUE NUMBER ORIGINAL

1

**Contact Code 558** 

**Contact Code 559** 

Contact Code 560

- INSULATOR MATERIAL: THERMOPLASTIC POLYESTER, UL 94V-0
- DAP MATERIAL AVAILABLE UPON REQUEST
- CONTACT MATERIAL; COPPER ALLOY

CONTACT PLATING: GOLD ON THE MATING AREA, TIN PLATING ON THE CONTACT TAILS, NICKEL UNDERPLATE

\*FOR ALL OTHER SPECIFICATIONS REFER TO SHEET 3\*