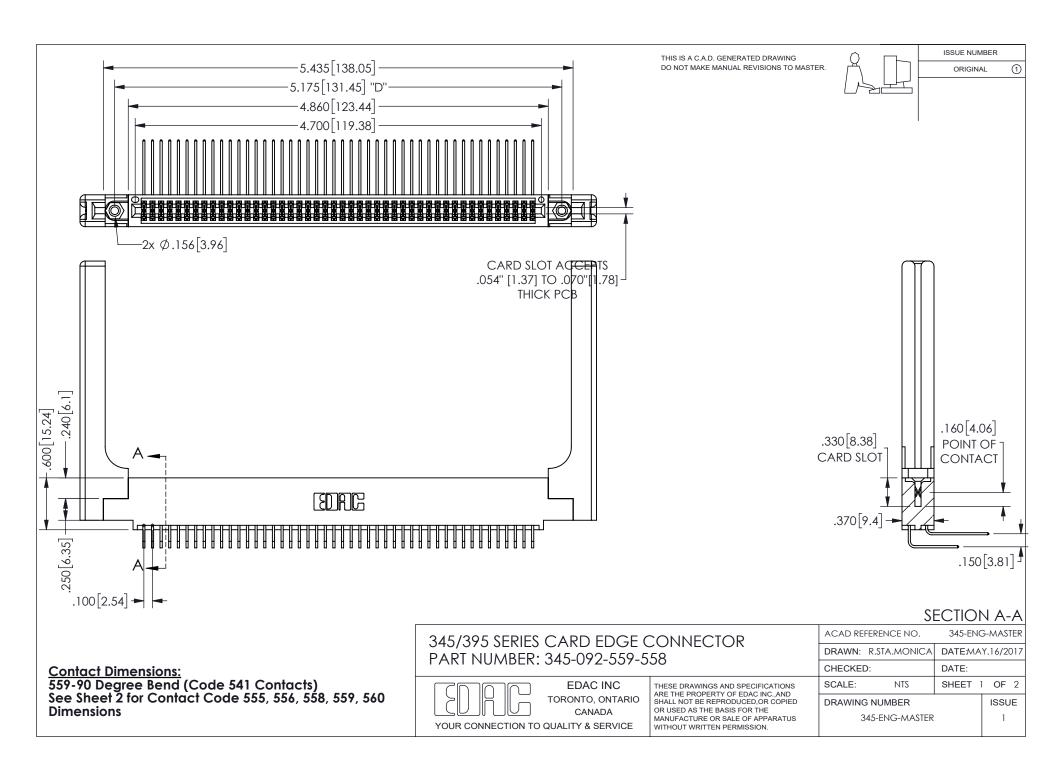

ISSUE NUMBER ORIGINAL

1

**Contact Code 558** 

Contact Code 559

Contact Code 560

INSULATOR MATERIAL: THERMOPLASTIC POLYESTER, UL 94V-0 DAP MATERIAL AVAILABLE UPON REQUEST

CONTACT MATERIAL; COPPER ALLOY

CONTACT PLATING: GOLD ON THE MATING AREA, TIN PLATING ON THE CONTACT TAILS, NICKEL UNDERPLATE