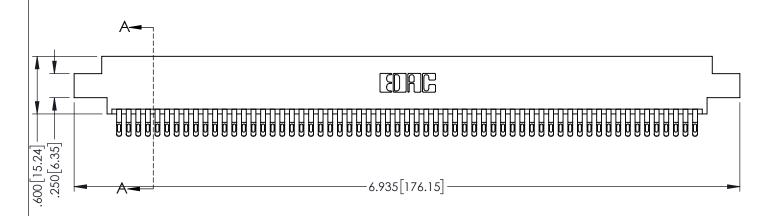

345-ENG-MASTER

**Contact Code 558** 

Contact Code 559

**Contact Code 560** 

INSULATOR MATERIAL: THERMOPLASTIC POLYESTER, UL 94V-0

DAP MATERIAL AVAILABLE UPON REQUEST

CONTACT MATERIAL; COPPER ALLOY CONTACT PLATING: GOLD ON THE MATING AREA, TIN PLATING ON THE CONTACT TAILS, NICKEL UNDERPLATE

345/395 SERIES CARD EDGE CONNECTOR CONTACT CODE 555,556,558,559,560 DIMENSIONS

YOUR CONNECTION TO QUALITY & SERVICE

ACAD REFERENCE NO. 345-ENG-MASTER DATE:MAY.16/2017 DRAWN: R.STA.MONICA 1:1 SHEET 2 OF 2 345-ENG-MASTER