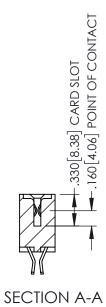

345-ENG-MASTER

**Contact Code 558** 

Contact Code 559

**Contact Code 560** 

INSULATOR MATERIAL: THERMOPLASTIC POLYESTER, UL 94V-0

DAP MATERIAL AVAILABLE UPON REQUEST

CONTACT MATERIAL; COPPER ALLOY CONTACT PLATING: GOLD ON THE MATING AREA, TIN PLATING ON THE CONTACT TAILS, NICKEL UNDERPLATE

345/395 SERIES CARD EDGE CONNECTOR CONTACT CODE 555,556,558,559,560 DIMENSIONS

YOUR CONNECTION TO QUALITY & SERVICE

ACAD REFERENCE NO. 345-ENG-MASTER DATE:MAY.16/2017 DRAWN: R.STA.MONICA 1:1 SHEET 2 OF 2 345-ENG-MASTER