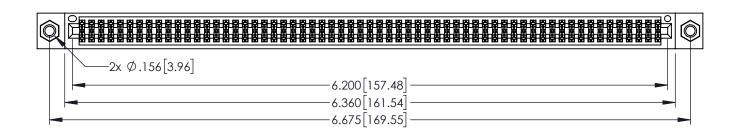

1

- INSULATOR MATERIAL: THERMOPLASTIC PBT BLACK, UL 94V-0
- CONTACT MATERIAL; COPPER TIN ALLOY CONTACT PLATING: GOLD ON THE MATING AREA, TIN PLATING ON THE CONTACT TAILS, NICKEL UNDERPLATE

| 34 | 5/395 SERIES CARD EDGE CONNECTOR |
|----|----------------------------------|
| PΑ | RT NUMBER: 345-122-555-807       |

YOUR CONNECTION TO QUALITY & SERVICE

| ACAD REFERENCE NO. 345-ENG-MASTER |                  |  |
|-----------------------------------|------------------|--|
| DRAWN: R.STA.MONICA               | DATE:MAY.16/2017 |  |
| CHECKED:                          | DATE:            |  |
| SCALE: 1:1                        | SHEET 1 OF 2     |  |
| DRAWING NUMBER                    | ISSUE            |  |