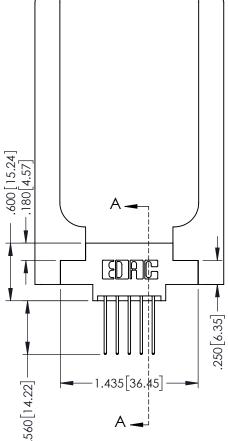

## 346/396 SERIES CARD EDGE CONNECTOR CONTACT CODE 555,556,558,559,560 DIMENSIONS

YOUR CONNECTION TO QUALITY & SERVICE

**EDAC INC** TORONTO, ONTARIO CANADA

THESE DRAWINGS AND SPECIFICATIONS ARE THE PROPERTY OF EDAC INC.,AND SHALL NOT BE REPRODUCED, OR COPIED OR USED AS THE BASIS FOR THE MANUFACTURE OR SALE OF APPARATUS WITHOUT WRITTEN PERMISSION.

## **Contact Code 555**

## **Contact Code 556**

INSULATOR MATERIAL: THERMOPLASTIC POLYESTER, UL 94V-0 CONTACT MATERIAL; COPPER, NICKEL, TIN ALLOY CA-725 CONTACT PLATING: GOLD ON THE MATING AREA, TIN-LEAD

ON THE CONTACT TAILS, NICKEL UNDERPLATE