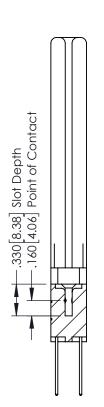

TACT PLATING: GOLD ON THE MATING AREA, TIN-LEAD ON THE CONTACT TAILS, NICKEL UNDERPLATE

346/396 SERIES CARD EDGE CONNECTOR PART NUMBER: 346-010-540-858

YOUR CONNECTION TO QUALITY & SERVICE

**EDAC INC** TORONTO, ONTARIO CANADA

THESE DRAWINGS AND SPECIFICATIONS ARE THE PROPERTY OF EDAC INC.,AND SHALL NOT BE REPRODUCED,OR COPIED OR USED AS THE BASIS FOR THE MANUFACTURE OR SALE OF APPARATUS WITHOUT WRITTEN PERMISSION.

| ACAD REFERENCE NO. |       | 346-ENG-MASTER |           |
|--------------------|-------|----------------|-----------|
| DRAWN:             | J.LEE | DATE: AF       | PR. 22/09 |
| CHECKED:           |       | DATE:          |           |
| SCALE:             | 1:1   | SHEET          | OF 2      |
| DRAWING NUMBER     |       |                | ISSUE     |

346-ENG-MASTER



SECTION A-A



ISSUE NUMBER ORIGINAL 1



## **Contact Code 555**

## **Contact Code 556**



INSULATOR MATERIAL: THERMOPLASTIC POLYESTER, UL 94V-0 CONTACT MATERIAL; COPPER, NICKEL, TIN ALLOY CA-725 CONTACT PLATING: GOLD ON THE MATING AREA, TIN-LEAD

ON THE CONTACT TAILS, NICKEL UNDERPLATE

## 346/396 SERIES CARD EDGE CONNECTOR CONTACT CODE 555,556,558,559,560 DIMENSIONS

YOUR CONNECTION TO QUALITY & SERVICE

**EDAC INC** TORONTO, ONTARIO CANADA

THESE DRAWINGS AND SPECIFICATIONS ARE THE PROPERTY OF EDAC INC.,AND SHALL NOT BE REPRODUCED, OR COPIED OR USED AS THE BASIS FOR THE MANUFACTURE OR SALE OF APPARATUS WITHOUT WRITTEN PERMISSION.

|  | ACAD REFERENCE NO. | 346-ENG-MASTER   |  |
|--|--------------------|------------------|--|
|  | DRAWN: J.LEE       | DATE: APR. 22/09 |  |
|  | CHEC