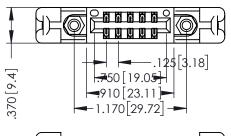

346/396 SERIES CARD EDGE CONNECTOR PART NUMBER: 346-010-540-858

YOUR CONNECTION TO QUALITY & SERVICE

**EDAC INC** TORONTO, ONTARIO CANADA

THESE DRAWINGS AND SPECIFICATIONS ARE THE PROPERTY OF EDAC INC.,AND SHALL NOT BE REPRODUCED,OR COPIED OR USED AS THE BASIS FOR THE MANUFACTURE OR SALE OF APPARATUS WITHOUT WRITTEN PERMISSION.

THIS IS A C.A.D. GENERATED DRAWING DO NOT MAKE MANUAL REVISIONS TO MASTER.

ISSUE NUMBER

ORIGINAL

1

INSULATOR MATERIAL: THERMOPLASTIC POLYESTER, UL 94V-0 CONTACT MATERIAL; COPPER, NICKEL, TIN ALLOY CA-725 CONTACT PLATING: GOLD ON THE MATING AREA, TIN-LEAD ON THE CONTACT TAILS, NICKEL UNDERPLATE