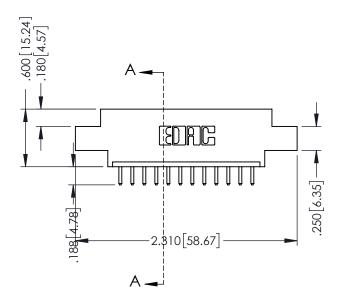

## **Contact Code 555**

## **Contact Code 556**

INSULATOR MATERIAL: THERMOPLASTIC POLYESTER, UL 94V-0 CONTACT MATERIAL; COPPER, NICKEL, TIN ALLOY CA-725 CONTACT PLATING: GOLD ON THE MATING AREA, TIN-LEAD

ON THE CONTACT TAILS, NICKEL UNDERPLATE

## 346/396 SERIES CARD EDGE CONNECTOR CONTACT CODE 555,556,558,559,560 DIMENSIONS

YOUR CONNECTION TO QUALITY & SERVICE

**EDAC INC** TORONTO, ONTARIO CANADA

THESE DRAWINGS AND SPECIFICATIONS ARE THE PROPERTY OF EDAC INC.,AND SHALL NOT BE REPRODUCED, OR COPIED OR USED AS THE BASIS FOR THE MANUFACTURE OR SALE OF APPARATUS WITHOUT WRITTEN PERMISSION.

|   | ACAD REFERENCE NO. | 346-ENG-MASTER   |
|---|--------------------|------------------|
|   | DRAWN: J.LEE       | DATE: APR. 22/09 |
| • | CHECKED:           | DATE:            |
|   | SCALE: 1:1         | SHEET 2 OF 2     |
|   | DRAWING NUMBER     | ISSUE            |
|   | 346-ENG-MASTER     | 1                |