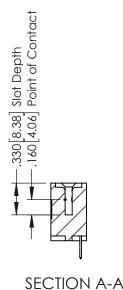

## **Contact Code 555**

## **Contact Code 556**

INSULATOR MATERIAL: THERMOPLASTIC POLYESTER, UL 94V-0 CONTACT MATERIAL; COPPER, NICKEL, TIN ALLOY CA-725 CONTACT PLATING: GOLD ON THE MATING AREA, TIN-LEAD

ON THE CONTACT TAILS, NICKEL UNDERPLATE

## 346/396 SERIES CARD EDGE CONNECTOR CONTACT CODE 555,556,558,559,560 DIMENSIONS

YOUR CONNECTION TO QUALITY & SERVICE

**EDAC INC** TORONTO, ONTARIO CANADA

THESE DRAWINGS AND SPECIFICATIONS ARE THE PROPERTY OF EDAC INC.,AND SHALL NOT BE REPRODUCED, OR COPIED OR USED AS THE BASIS FOR THE MANUFACTURE OR SALE OF APPARATUS WITHOUT WRITTEN PERMISSION.

|   | ACAD REFERENCE NO. | 346-ENG-MASTER   |
|---|--------------------|------------------|
|   | DRAWN: J.LEE       | DATE: APR. 22/09 |
| • | CHECKED:           | DATE:            |
|   | SCALE: 1:1         | SHEET 2 OF 2     |
|   | DRAWING NUMBER     | ISSUE            |
|   | 346-ENG-MASTER     | 1                |