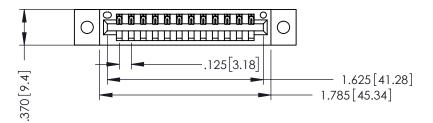

THIS IS A C.A.D. GENERATED DRAWING DO NOT MAKE MANUAL REVISIONS TO MASTER.

ISSUE NUMBER

ORIGINAL

1

INSULATOR MATERIAL: THERMOPLASTIC POLYESTER, UL 94V-0 CONTACT MATERIAL; COPPER, NICKEL, TIN ALLOY CA-725 CONTACT PLATING: GOLD ON THE MATING AREA, TIN-LEAD ON THE CONTACT TAILS, NICKEL UNDERPLATE

346/396 SERIES CARD EDGE CONNECTOR PART NUMBER: 346-012-520-602

YOUR CONNECTION TO QUALITY & SERVICE

**EDAC INC** TORONTO, ONTARIO CANADA

THESE DRAWINGS AND SPECIFICATIONS ARE THE PROPERTY OF EDAC INC.,AND SHALL NOT BE REPRODUCED,OR COPIED OR USED AS THE BASIS FOR THE MANUFACTURE OR SALE OF APPARATUS WITHOUT WRITTEN PERMISSION.

| ACAD REFERENCE NO. | . 346-ENG-MASTER |
|--------------------|------------------|
| DRAWN: J.LEE       | DATE: APR. 22/09 |
| CHECKED:           | DATE:            |
| SCALE: 1:1         | SHEET 1 OF 2     |
| DRAWING NUMBER     | ISSUE            |
| 0.44 = 1.10 1.1.0= | ,                |