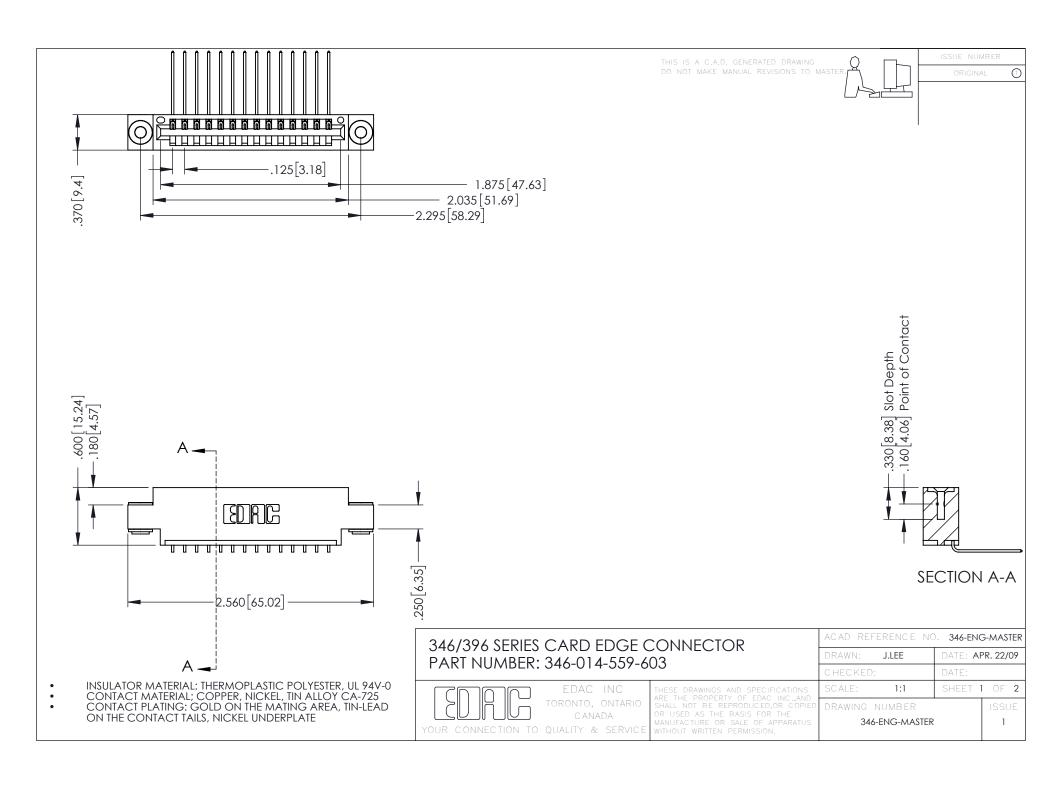

## 346/396 SERIES CARD EDGE CONNECTOR CONTACT CODE 555,556,558,559,560 DIMENSIONS

YOUR CONNECTION TO QUALITY & SERVICE

|   | ACAD REFERENCE NO. 346-ENG-MASTER |                  |
|---|-----------------------------------|------------------|
|   | DRAWN: J.LEE                      | DATE: APR. 22/09 |
|   | CHECKED:                          | DATE:            |
|   | SCALE: 1:1                        | SHEET 2 OF 2     |
| D | DRAWING NUMBER                    | ISSUE            |

346-ENG-MASTER