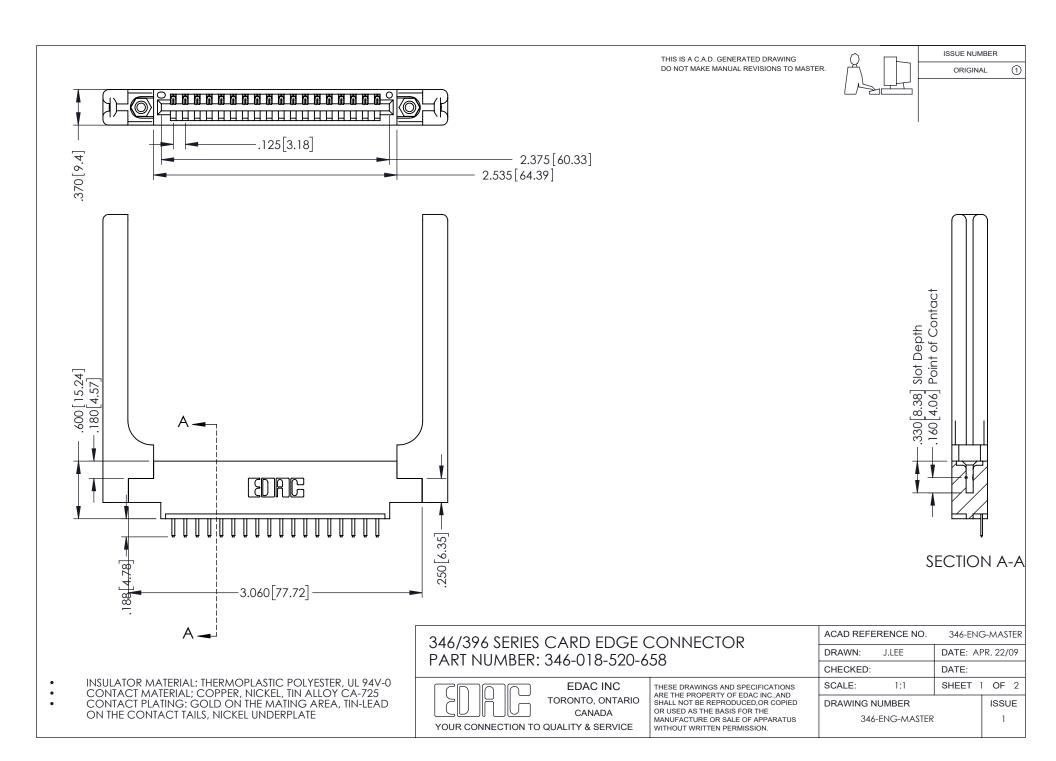

## **Contact Code 556**

INSULATOR MATERIAL: THERMOPLASTIC POLYESTER, UL 94V-0 CONTACT MATERIAL; COPPER, NICKEL, TIN ALLOY CA-725 CONTACT PLATING: GOLD ON THE MATING AREA, TIN-LEAD

ON THE CONTACT TAILS, NICKEL UNDERPLATE

## 346/396 SERIES CARD EDGE CONNECTOR CONTACT CODE 555,556,558,559,560 DIMENSIONS

YOUR CONNECTION TO QUALITY & SERVICE

**EDAC INC** TORONTO, ONTARIO CANADA

THESE DRAWINGS AND SPECIFICATIONS ARE THE PROPERTY OF EDAC INC.,AND SHALL NOT BE REPRODUCED, OR COPIED OR USED AS THE BASIS FOR THE MANUFACTURE OR SALE OF APPARATUS WITHOUT WRITTEN PERMISSION.