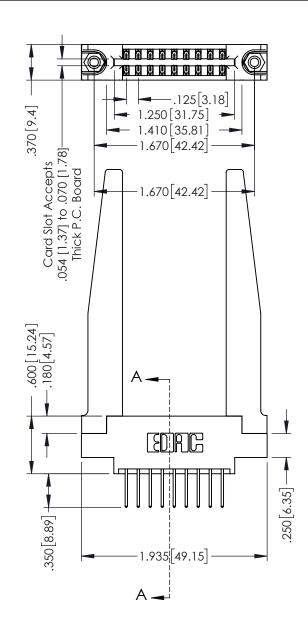

THIS IS A C.A.D. GENERATED DRAWING DO NOT MAKE MANUAL REVISIONS TO MASTER.

ISSUE NUMBER

ORIGINAL

1

INSULATOR MATERIAL: THERMOPLASTIC POLYESTER, UL 94V-0 CONTACT MATERIAL; COPPER, NICKEL, TIN ALLOY CA-725 CONTACT PLATING: GOLD ON THE MATING AREA, TIN-LEAD ON THE CONTACT TAILS, NICKEL UNDERPLATE

346/396 SERIES CARD EDGE CONNECTOR PART NUMBER: 346-018-526-878

YOUR CONNECTION TO QUALITY & SERVICE

**EDAC INC** TORONTO, ONTARIO CANADA

THESE DRAWINGS AND SPECIFICATIONS ARE THE PROPERTY OF EDAC INC., AND SHALL NOT BE REPRODUCED,OR COPIED OR USED AS THE BASIS FOR THE MANUFACTURE OR SALE OF APPARATUS WITHOUT WRITTEN PERMISSION.

| ACAD REFERENCE NO. | 346-ENG-MASTER   |
|--------------------|------------------|
| DRAWN: J.LEE       | DATE: APR. 22/09 |
| CHECKED:           | DATE:            |
| SCALE: 1:1         | SHEET 1 OF 2     |
| DRAWING NUMBER     | ISSUE            |
| 346-ENG-MASTER     | 1                |