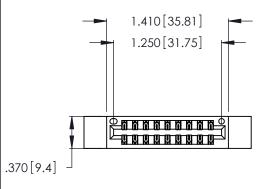

<u>Contact Dimensions:</u>
555-Extender Board Bend (Code 500 Contacts)
See Sheet 2 for Contact Code 555, 556, 558, 559, 560 Dimensions

THIS IS A C.A.D. GENERATED DRAWING DO NOT MAKE MANUAL REVISIONS TO MASTER.

ISSUE NUMBER

ORIGINAL

1

.054 [1.37] to .070 [1.78] Thick P.C. Board .330 [8.38] Card Slot .160 [4.07] Point of Contact

Card Slot Accepts

INSULATOR MATERIAL: THERMOPLASTIC POLYESTER, UL 94V-0 CONTACT MATERIAL; COPPER, NICKEL, TIN\_ALLOY CA-725

CONTACT PLATING: GOLD ON THE MATING AREA, TIN-LEAD ON THE CONTACT TAILS, NICKEL UNDERPLATE

346/396 SERIES CARD EDGE CONNECTOR PART NUMBER: 346-018-555-812

YOUR CONNECTION TO QUALITY & SERVICE

**EDAC INC** TORONTO, ONTARIO CANADA