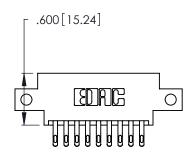

THIS IS A C.A.D. GENERATED DRAWING DO NOT MAKE MANUAL REVISIONS TO MASTER.

ISSUE NUMBER

ORIGINAL

1

**Contact Code 555** 

Contact Code 556

**Contact Code 558** 

**Contact Code 559** 

**Contact Code 560** 

INSULATOR MATERIAL: THERMOPLASTIC POLYESTER, UL 94V-0 CONTACT MATERIAL; COPPER, NICKEL, TIN ALLOY CA-725 CONTACT PLATING: GOLD ON THE MATING AREA, TIN-LEAD

ON THE CONTACT TAILS, NICKEL UNDERPLATE

346/396 SERIES CARD EDGE CONNECTOR CONTACT CODE 555,556,558,559,560 DIMENSIONS

YOUR CONNECTION TO QUALITY & SERVICE

**EDAC INC** TORONTO, ONTARIO CANADA

THESE DRAWINGS AND SPECIFICATIONS ARE THE PROPERTY OF EDAC INC.,AND SHALL NOT BE REPRODUCED, OR COPIED OR USED AS THE BASIS FOR THE MANUFACTURE OR SALE OF APPARATUS WITHOUT WRITTEN PERMISSION.