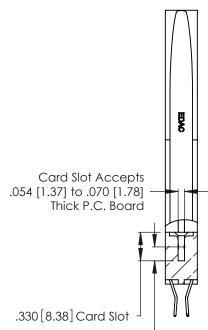

Contact Dimensions:
560-Extender Board Bend (Code 523 Contacts)
See Sheet 2 for Contact Code 555, 556, 558, 559, 560 Dimensions

.370 [9.4]

.160 [4.07] Point of Contact 346/396 SERIES CARD EDGE CONNECTOR

**EDAC INC** TORONTO, ONTARIO CANADA YOUR CONNECTION TO QUALITY & SERVICE

PART NUMBER: 346-018-560-878

THESE DRAWINGS AND SPECIFICATIONS ARE THE PROPERTY OF EDAC INC.,AND SHALL NOT BE REPRODUCED, OR COPIED OR USED AS THE BASIS FOR THE MANUFACTURE OR SALE OF APPARATUS WITHOUT WRITTEN PERMISSION.

| ACAD REFERENCE NO. | 346-ENG-MASTER   |
|--------------------|------------------|
| DRAWN: J.LEE       | DATE: APR. 22/09 |
| CHECKED:           | DATE:            |
| SCALE: N.T.S       | SHEET 1 OF 2     |
| DRAWING NUMBER     | ISSUE            |
| 346-ENG-MASTER     | 1                |
|                    |                  |