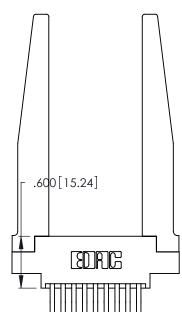

Contact Dimensions:
560-Extender Board Bend (Code 523 Contacts)
See Sheet 2 for Contact Code 555, 556, 558, 559, 560 Dimensions

.370 [9.4]

.160 [4.07] Point of Contact 346/396 SERIES CARD EDGE CONNECTOR

**EDAC INC** TORONTO, ONTARIO CANADA YOUR CONNECTION TO QUALITY & SERVICE

PART NUMBER: 346-018-560-878

THESE DRAWINGS AND SPECIFICATIONS ARE THE PROPERTY OF EDAC INC.,AND SHALL NOT BE REPRODUCED, OR COPIED OR USED AS THE BASIS FOR THE MANUFACTURE OR SALE OF APPARATUS WITHOUT WRITTEN PERMISSION.

| ACAD REFERENCE NO. | 346-ENG-MASTER   |
|--------------------|------------------|
| DRAWN: J.LEE       | DATE: APR. 22/09 |
| CHECKED:           | DATE:            |
| SCALE: N.T.S       | SHEET 1 OF 2     |
| DRAWING NUMBER     | ISSUE            |
| 346-ENG-MASTER     | 1                |
|                    |                  |