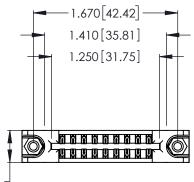

Contact Dimensions:
560-Extender Board Bend (Code 523 Contacts)
See Sheet 2 for Contact Code 555, 556, 558, 559, 560 Dimensions

.370 [9.4]

.160 [4.07] Point of Contact 346/396 SERIES CARD EDGE CONNECTOR

**EDAC INC** TORONTO, ONTARIO CANADA YOUR CONNECTION TO QUALITY & SERVICE

PART NUMBER: 346-018-560-878

THESE DRAWINGS AND SPECIFICATIONS ARE THE PROPERTY OF EDAC INC.,AND SHALL NOT BE REPRODUCED, OR COPIED OR USED AS THE BASIS FOR THE MANUFACTURE OR SALE OF APPARATUS WITHOUT WRITTEN PERMISSION.

| ACAD REFERENCE NO. | 346-ENG-MASTER   |
|--------------------|------------------|
| DRAWN: J.LEE       | DATE: APR. 22/09 |
| CHECKED:           | DATE:            |
| SCALE: N.T.S       | SHEET 1 OF 2     |
| DRAWING NUMBER     | ISSUE            |
| 346-ENG-MASTER     | 1                |
|                    |                  |