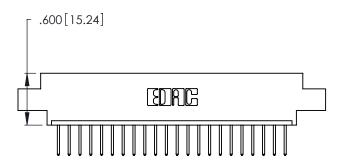

Contact Dimensions: 526-P.C. Tail .018 Sq. (0.46 Sq.) - Tail LG. =.350 (8.89) .125 (3.18) Contact Spacing x .250 (6.35) Row Spacing

.370 [9.4]

THIS IS A C.A.D. GENERATED DRAWING DO NOT MAKE MANUAL REVISIONS TO MASTER. ISSUE NUMBER ORIGINAL 1

INSULATOR MATERIAL: THERMOPLASTIC POLYESTER, UL 94V-0 CONTACT MATERIAL; COPPER, NICKEL, TIN ALLOY CA-725

CONTACT PLATING: GOLD ON THE MATING AREA, TIN-LEAD ON THE CONTACT TAILS, NICKEL UNDERPLATE

346/396 SERIES CARD EDGE CONNECTOR PART NUMBER: 346-022-526-604