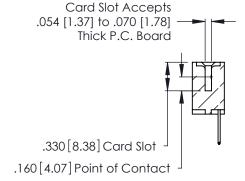

Contact Dimensions: 526-P.C. Tail .018 Sq. (0.46 Sq.) - Tail LG. =.350 (8.89) .125 (3.18) Contact Spacing x .250 (6.35) Row Spacing

.370 [9.4]

THIS IS A C.A.D. GENERATED DRAWING DO NOT MAKE MANUAL REVISIONS TO MASTER. ISSUE NUMBER ORIGINAL 1

INSULATOR MATERIAL: THERMOPLASTIC POLYESTER, UL 94V-0 CONTACT MATERIAL; COPPER, NICKEL, TIN ALLOY CA-725

CONTACT PLATING: GOLD ON THE MATING AREA, TIN-LEAD ON THE CONTACT TAILS, NICKEL UNDERPLATE

346/396 SERIES CARD EDGE CONNECTOR PART NUMBER: 346-022-526-604