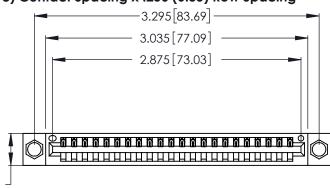

Contact Dimensions: 526-P.C. Tail .018 Sq. (0.46 Sq.) - Tail LG. =.350 (8.89) .125 (3.18) Contact Spacing x .250 (6.35) Row Spacing

.370 [9.4]

THIS IS A C.A.D. GENERATED DRAWING DO NOT MAKE MANUAL REVISIONS TO MASTER. ISSUE NUMBER ORIGINAL 1

INSULATOR MATERIAL: THERMOPLASTIC POLYESTER, UL 94V-0 CONTACT MATERIAL; COPPER, NICKEL, TIN ALLOY CA-725

CONTACT PLATING: GOLD ON THE MATING AREA, TIN-LEAD ON THE CONTACT TAILS, NICKEL UNDERPLATE

346/396 SERIES CARD EDGE CONNECTOR PART NUMBER: 346-022-526-604