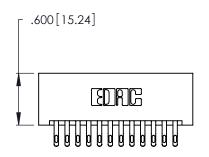

THIS IS A C.A.D. GENERATED DRAWING DO NOT MAKE MANUAL REVISIONS TO MASTER.

ISSUE NUMBER

ORIGINAL

1

**Contact Code 555** 

Contact Code 556

**Contact Code 558** 

**Contact Code 559** 

**Contact Code 560** 

INSULATOR MATERIAL: THERMOPLASTIC POLYESTER, UL 94V-0 CONTACT MATERIAL; COPPER, NICKEL, TIN ALLOY CA-725 CONTACT PLATING: GOLD ON THE MATING AREA, TIN-LEAD ON THE CONTACT TAILS, NICKEL UNDERPLATE

346/396 SERIES CARD EDGE CONNECTOR CONTACT CODE 555,556,558,559,560 DIMENSIONS

YOUR CONNECTION TO QUALITY & SERVICE

**EDAC INC** TORONTO, ONTARIO CANADA

THESE DRAWINGS AND SPECIFICATIONS ARE THE PROPERTY OF EDAC INC.,AND SHALL NOT BE REPRODUCED, OR COPIED OR USED AS THE BASIS FOR THE MANUFACTURE OR SALE OF APPARATUS WITHOUT WRITTEN PERMISSION.