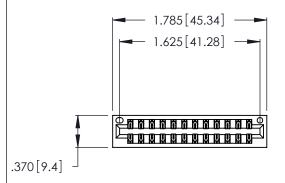

<u>Contact Dimensions:</u>
555-Extender Board Bend (Code 500 Contacts)
See Sheet 2 for Contact Code 555, 556, 558, 559, 560 Dimensions

THIS IS A C.A.D. GENERATED DRAWING DO NOT MAKE MANUAL REVISIONS TO MASTER.

ISSUE NUMBER

ORIGINAL

1

Card Slot Accepts .054 [1.37] to .070 [1.78] -Thick P.C. Board .330 [8.38] Card Slot .160 [4.07] Point of Contact

INSULATOR MATERIAL: THERMOPLASTIC POLYESTER, UL 94V-0 CONTACT MATERIAL; COPPER, NICKEL, TIN ALLOY CA-725

CONTACT PLATING: GOLD ON THE MATING AREA, TIN-LEAD ON THE CONTACT TAILS, NICKEL UNDERPLATE

346/396 SERIES CARD EDGE CONNECTOR PART NUMBER: 346-024-555-201

YOUR CONNECTION TO QUALITY & SERVICE

**EDAC INC** TORONTO, ONTARIO CANADA