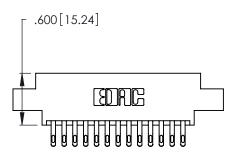

THIS IS A C.A.D. GENERATED DRAWING DO NOT MAKE MANUAL REVISIONS TO MASTER.

ISSUE NUMBER

ORIGINAL

1

**Contact Code 555** 

Contact Code 556

**Contact Code 558** 

**Contact Code 559** 

**Contact Code 560** 

INSULATOR MATERIAL: THERMOPLASTIC POLYESTER, UL 94V-0 CONTACT MATERIAL; COPPER, NICKEL, TIN ALLOY CA-725 CONTACT PLATING: GOLD ON THE MATING AREA, TIN-LEAD

ON THE CONTACT TAILS, NICKEL UNDERPLATE

346/396 SERIES CARD EDGE CONNECTOR CONTACT CODE 555,556,558,559,560 DIMENSIONS

YOUR CONNECTION TO QUALITY & SERVICE

**EDAC INC** TORONTO, ONTARIO CANADA

THESE DRAWINGS AND SPECIFICATIONS ARE THE PROPERTY OF EDAC INC.,AND SHALL NOT BE REPRODUCED, OR COPIED OR USED AS THE BASIS FOR THE MANUFACTURE OR SALE OF APPARATUS WITHOUT WRITTEN PERMISSION.