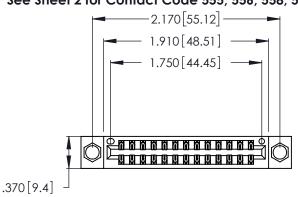

<u>Contact Dimensions:</u>
555-Extender Board Bend (Code 500 Contacts)
See Sheet 2 for Contact Code 555, 556, 558, 559, 560 Dimensions

THIS IS A C.A.D. GENERATED DRAWING DO NOT MAKE MANUAL REVISIONS TO MASTER.

1

Card Slot Accepts .054 [1.37] to .070 [1.78] Thick P.C. Board .330 [8.38] Card Slot .160 [4.07] Point of Contact

- INSULATOR MATERIAL: THERMOPLASTIC POLYESTER, UL 94V-0 CONTACT MATERIAL; COPPER, NICKEL, TIN\_ALLOY CA-725
- CONTACT PLATING: GOLD ON THE MATING AREA, TIN-LEAD ON THE CONTACT TAILS, NICKEL UNDERPLATE

346/396 SERIES CARD EDGE CONNECTOR PART NUMBER: 346-026-555-804

**EDAC INC** TORONTO, ONTARIO CANADA

THESE DRAWINGS AND SPECIFICATIONS ARE THE PROPERTY OF EDAC INC.,AND SHALL NOT BE REPRODUCED, OR COPIED OR USED AS THE BASIS FOR THE MANUFACTURE OR SALE OF APPARATUS WITHOUT WRITTEN PERMISSION.