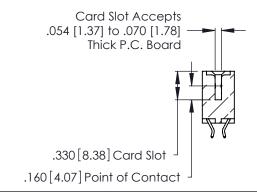

**Contact Code 560** 

INSULATOR MATERIAL: THERMOPLASTIC POLYESTER, UL 94V-0 CONTACT MATERIAL; COPPER, NICKEL, TIN ALLOY CA-725 CONTACT PLATING: GOLD ON THE MATING AREA, TIN-LEAD

ON THE CONTACT TAILS, NICKEL UNDERPLATE

346/396 SERIES CARD EDGE CONNECTOR CONTACT CODE 555,556,558,559,560 DIMENSIONS

YOUR CONNECTION TO QUALITY & SERVICE

**EDAC INC** TORONTO, ONTARIO CANADA

THESE DRAWINGS AND SPECIFICATIONS ARE THE PROPERTY OF EDAC INC.,AND SHALL NOT BE REPRODUCED, OR COPIED OR USED AS THE BASIS FOR THE MANUFACTURE OR SALE OF APPARATUS WITHOUT WRITTEN PERMISSION.