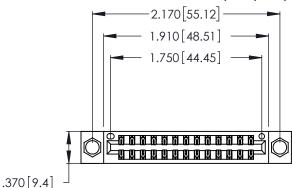

Contact Dimensions:
556-Extender Board Bend (Code 520 Contacts)
See Sheet 2 for Contact Code 555, 556, 558, 559, 560 Dimensions

- INSULATOR MATERIAL: THERMOPLASTIC POLYESTER, UL 94V-0 CONTACT MATERIAL; COPPER, NICKEL, TIN ALLOY CA-725
- CONTACT PLATING: GOLD ON THE MATING AREA, TIN-LEAD ON THE CONTACT TAILS, NICKEL UNDERPLATE

THIS IS A C.A.D. GENERATED DRAWING DO NOT MAKE MANUAL REVISIONS TO MASTER.

1

| 346/396 SERIES CARD EDGE CONNECTOR |
|------------------------------------|
| PART NUMBER: 346-026-556-804       |

**EDAC INC** TORONTO, ONTARIO CANADA