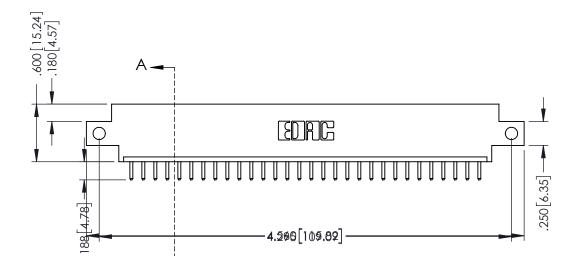

THIS IS A C.A.D. GENERATED DRAWING DO NOT MAKE MANUAL REVISIONS TO MASTER.

ISSUE NUMBER

ORIGINAL

1

INSULATOR MATERIAL: THERMOPLASTIC POLYESTER, UL 94V-0 CONTACT MATERIAL; COPPER, NICKEL, TIN ALLOY CA-725 CONTACT PLATING: GOLD ON THE MATING AREA, TIN-LEAD

ON THE CONTACT TAILS, NICKEL UNDERPLATE

346/396 SERIES CARD EDGE CONNECTOR PART NUMBER: 346-030-520-612

YOUR CONNECTION TO QUALITY & SERVICE

**EDAC INC** TORONTO, ONTARIO CANADA

THESE DRAWINGS AND SPECIFICATIONS ARE THE PROPERTY OF EDAC INC.,AND SHALL NOT BE REPRODUCED, OR COPIED OR USED AS THE BASIS FOR THE MANUFACTURE OR SALE OF APPARATUS WITHOUT WRITTEN PERMISSION.

| ACAD REFERENCE NO. | 346-ENG-MASTER   |
|--------------------|------------------|
| DRAWN: J.LEE       | DATE: APR. 22/09 |
| CHECKED:           | DATE:            |
| SCALE: 1:1         | SHEET 1 OF 2     |
| DRAWING NUMBER     | ISSUE            |
| 346-ENG-MASTER     | 1                |