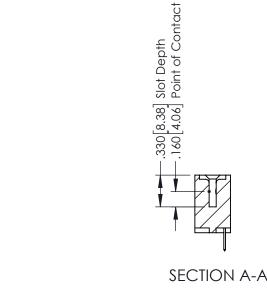

THIS IS A C.A.D. GENERATED DRAWING DO NOT MAKE MANUAL REVISIONS TO MASTER.

ISSUE NUMBER

ORIGINAL

1

INSULATOR MATERIAL: THERMOPLASTIC POLYESTER, UL 94V-0 CONTACT MATERIAL; COPPER, NICKEL, TIN ALLOY CA-725 CONTACT PLATING: GOLD ON THE MATING AREA, TIN-LEAD

ON THE CONTACT TAILS, NICKEL UNDERPLATE

346/396 SERIES CARD EDGE CONNECTOR PART NUMBER: 346-030-520-612

YOUR CONNECTION TO QUALITY & SERVICE

**EDAC INC** TORONTO, ONTARIO CANADA

THESE DRAWINGS AND SPECIFICATIONS ARE THE PROPERTY OF EDAC INC.,AND SHALL NOT BE REPRODUCED, OR COPIED OR USED AS THE BASIS FOR THE MANUFACTURE OR SALE OF APPARATUS WITHOUT WRITTEN PERMISSION.

| ACAD REFERENCE NO. | 346-ENG-MASTER   |
|--------------------|------------------|
| DRAWN: J.LEE       | DATE: APR. 22/09 |
| CHECKED:           | DATE:            |
| SCALE: 1:1         | SHEET 1 OF 2     |
| DRAWING NUMBER     | ISSUE            |
| 346-ENG-MASTER     | 1                |