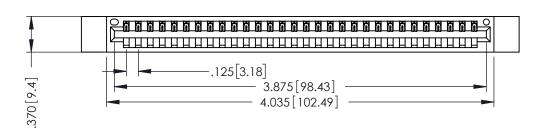

THIS IS A C.A.D. GENERATED DRAWING DO NOT MAKE MANUAL REVISIONS TO MASTER.

ISSUE NUMBER

ORIGINAL

1

INSULATOR MATERIAL: THERMOPLASTIC POLYESTER, UL 94V-0 CONTACT MATERIAL; COPPER, NICKEL, TIN ALLOY CA-725 CONTACT PLATING: GOLD ON THE MATING AREA, TIN-LEAD

ON THE CONTACT TAILS, NICKEL UNDERPLATE

346/396 SERIES CARD EDGE CONNECTOR PART NUMBER: 346-030-520-612

YOUR CONNECTION TO QUALITY & SERVICE

**EDAC INC** TORONTO, ONTARIO CANADA

THESE DRAWINGS AND SPECIFICATIONS ARE THE PROPERTY OF EDAC INC.,AND SHALL NOT BE REPRODUCED, OR COPIED OR USED AS THE BASIS FOR THE MANUFACTURE OR SALE OF APPARATUS WITHOUT WRITTEN PERMISSION.

| ACAD REFERENCE NO. | 346-ENG-MASTER   |
|--------------------|------------------|
| DRAWN: J.LEE       | DATE: APR. 22/09 |
| CHECKED:           | DATE:            |
| SCALE: 1:1         | SHEET 1 OF 2     |
| DRAWING NUMBER     | ISSUE            |
| 346-ENG-MASTER     | 1                |