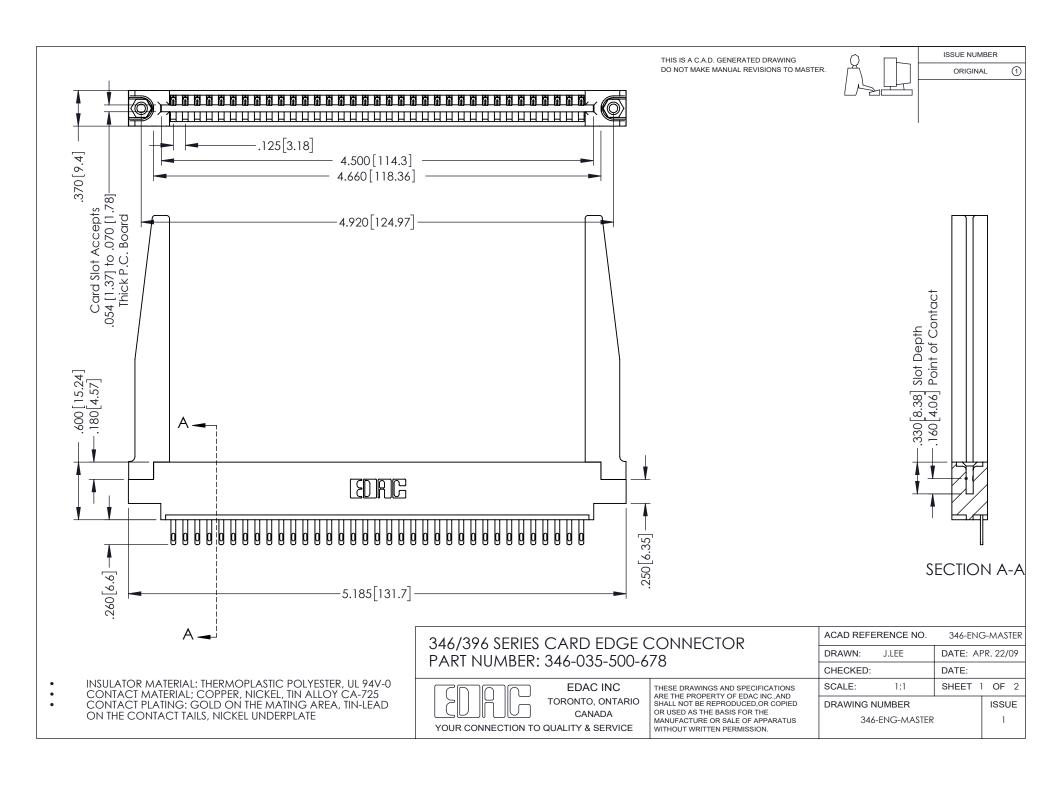

ISSUE NUMBER ORIGINAL 1

## **Contact Code 556**

INSULATOR MATERIAL: THERMOPLASTIC POLYESTER, UL 94V-0 CONTACT MATERIAL; COPPER, NICKEL, TIN ALLOY CA-725 CONTACT PLATING: GOLD ON THE MATING AREA, TIN-LEAD

ON THE CONTACT TAILS, NICKEL UNDERPLATE

## 346/396 SERIES CARD EDGE CONNECTOR CONTACT CODE 555,556,558,559,560 DIMENSIONS

YOUR CONNECTION TO QUALITY & SERVICE

**EDAC INC** TORONTO, ONTARIO CANADA

THESE DRAWINGS AND SPECIFICATIONS ARE THE PROPERTY OF EDAC INC.,AND SHALL NOT BE REPRODUCED, OR COPIED OR USED AS THE BASIS FOR THE MANUFACTURE OR SALE OF APPARATUS WITHOUT WRITTEN PERMISSION.