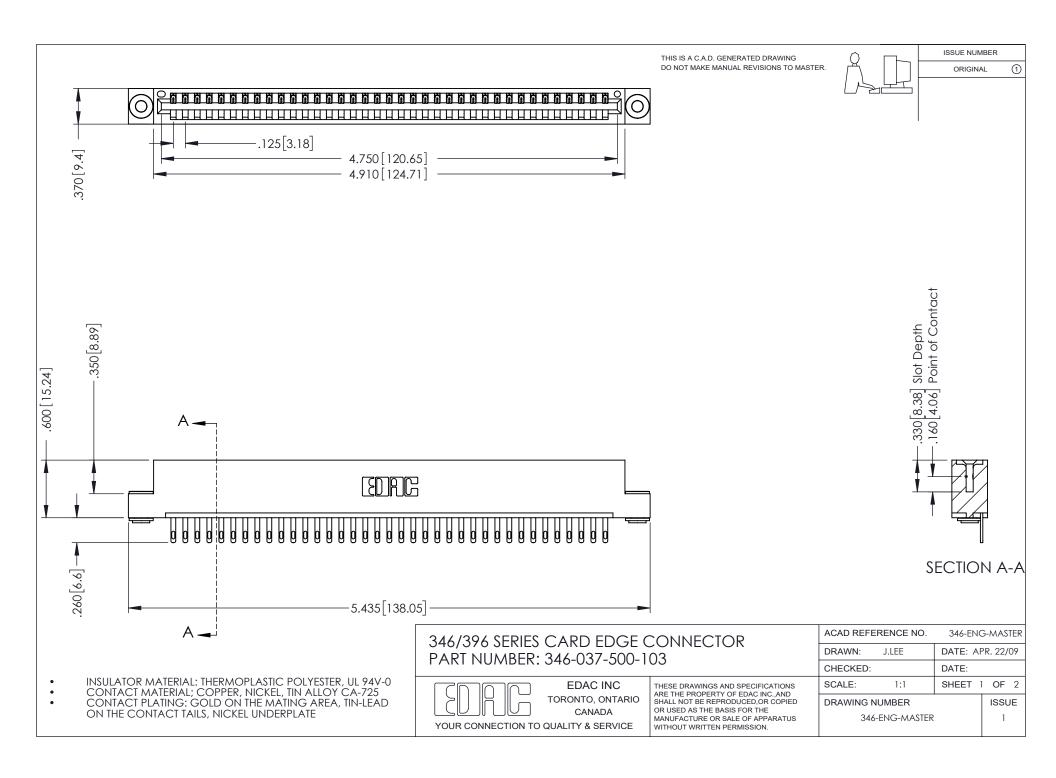

## **Contact Code 556**

INSULATOR MATERIAL: THERMOPLASTIC POLYESTER, UL 94V-0 CONTACT MATERIAL; COPPER, NICKEL, TIN ALLOY CA-725 CONTACT PLATING: GOLD ON THE MATING AREA, TIN-LEAD

ON THE CONTACT TAILS, NICKEL UNDERPLATE

## 346/396 SERIES CARD EDGE CONNECTOR CONTACT CODE 555,556,558,559,560 DIMENSIONS

YOUR CONNECTION TO QUALITY & SERVICE

**EDAC INC** TORONTO, ONTARIO CANADA

THESE DRAWINGS AND SPECIFICATIONS ARE THE PROPERTY OF EDAC INC.,AND SHALL NOT BE REPRODUCED, OR COPIED OR USED AS THE BASIS FOR THE MANUFACTURE OR SALE OF APPARATUS WITHOUT WRITTEN PERMISSION.