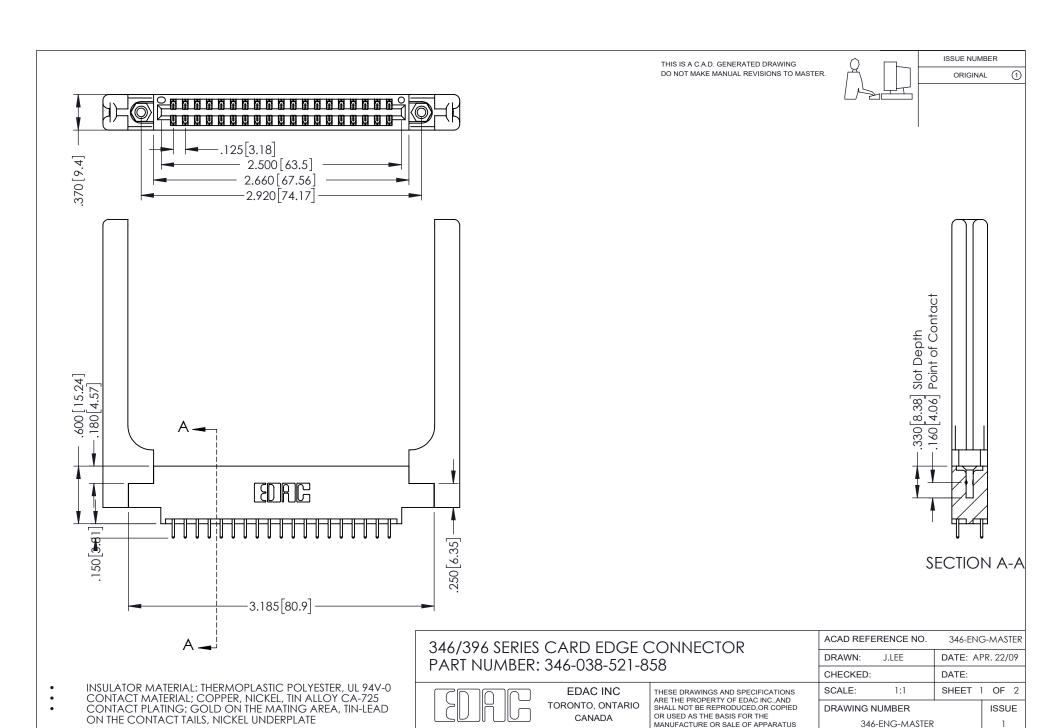

## **Contact Code 556**

INSULATOR MATERIAL: THERMOPLASTIC POLYESTER, UL 94V-0 CONTACT MATERIAL; COPPER, NICKEL, TIN ALLOY CA-725 CONTACT PLATING: GOLD ON THE MATING AREA, TIN-LEAD

ON THE CONTACT TAILS, NICKEL UNDERPLATE

## 346/396 SERIES CARD EDGE CONNECTOR CONTACT CODE 555,556,558,559,560 DIMENSIONS

YOUR CONNECTION TO QUALITY & SERVICE

**EDAC INC** TORONTO, ONTARIO CANADA

THESE DRAWINGS AND SPECIFICATIONS ARE THE PROPERTY OF EDAC INC.,AND SHALL NOT BE REPRODUCED, OR COPIED OR USED AS THE BASIS FOR THE MANUFACTURE OR SALE OF APPARATUS WITHOUT WRITTEN PERMISSION.