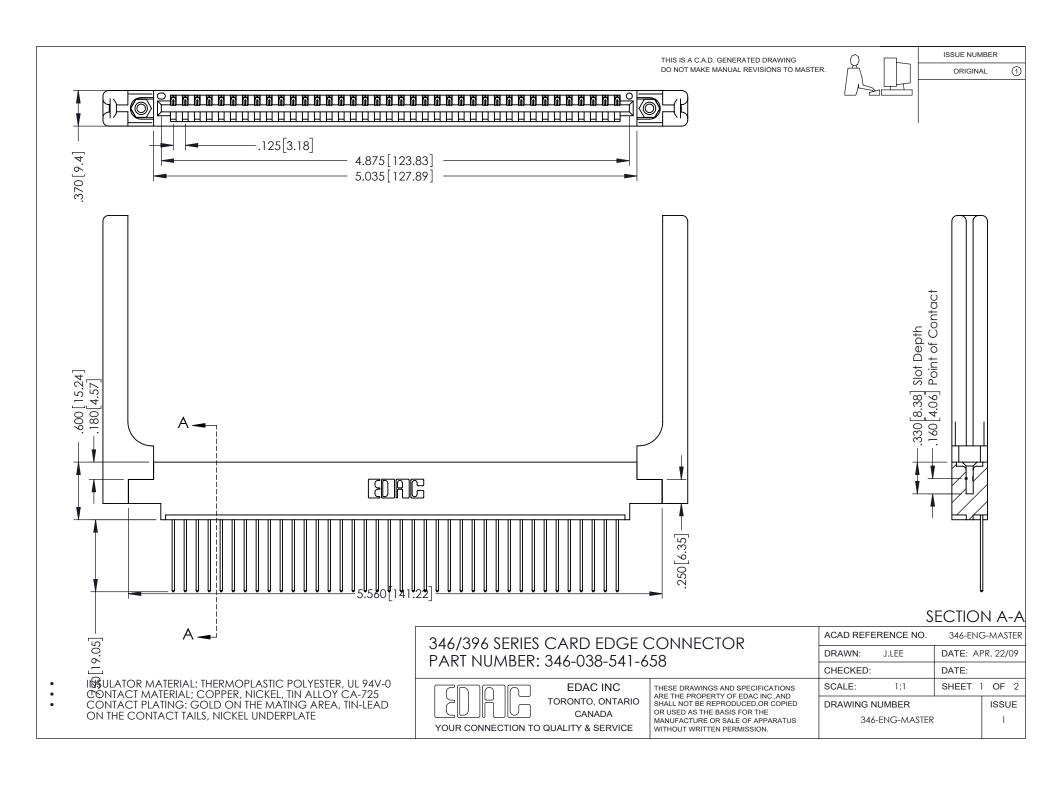

## **Contact Code 556**

INSULATOR MATERIAL: THERMOPLASTIC POLYESTER, UL 94V-0 CONTACT MATERIAL; COPPER, NICKEL, TIN ALLOY CA-725 CONTACT PLATING: GOLD ON THE MATING AREA, TIN-LEAD

ON THE CONTACT TAILS, NICKEL UNDERPLATE

## 346/396 SERIES CARD EDGE CONNECTOR CONTACT CODE 555,556,558,559,560 DIMENSIONS

YOUR CONNECTION TO QUALITY & SERVICE

**EDAC INC** TORONTO, ONTARIO CANADA

THESE DRAWINGS AND SPECIFICATIONS ARE THE PROPERTY OF EDAC INC.,AND SHALL NOT BE REPRODUCED, OR COPIED OR USED AS THE BASIS FOR THE MANUFACTURE OR SALE OF APPARATUS WITHOUT WRITTEN PERMISSION.