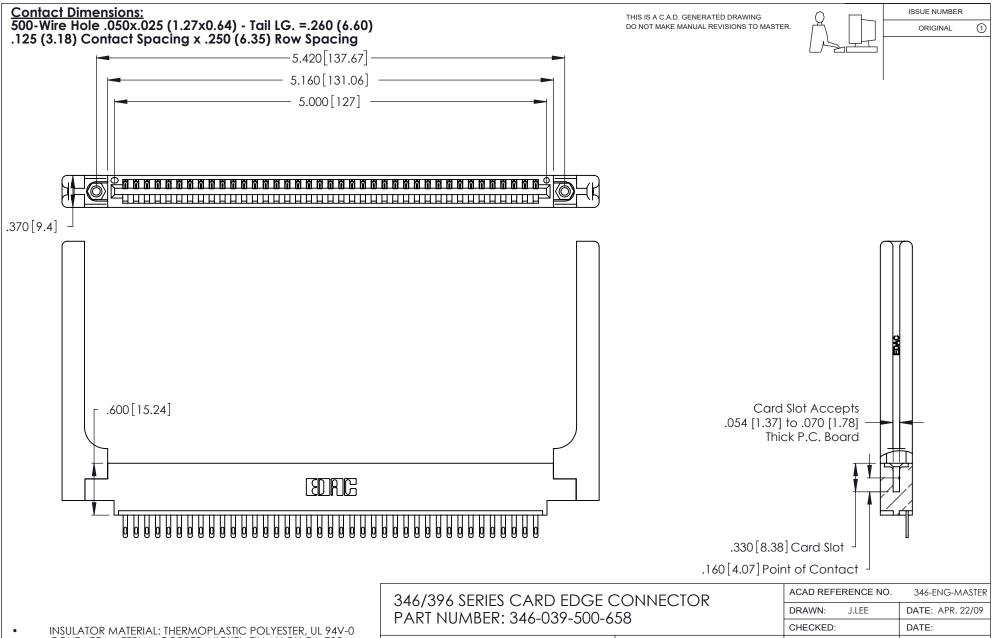

| ACAD REFERENCE NO. |       | 346-ENG-MASTER   |       |
|--------------------|-------|------------------|-------|
| DRAWN:             | J.LEE | DATE: APR. 22/09 |       |
| CHECKED:           |       | DATE:            |       |
| SCALE:             | N.T.S | SHEET            | OF 2  |
| DRAWING NUMBER     |       |                  | ISSUE |
| 346-ENG-MASTER     |       |                  | 1     |
|                    |       |                  |       |

THIS IS A C.A.D. GENERATED DRAWING DO NOT MAKE MANUAL REVISIONS TO MASTER.

ISSUE NUMBER

ORIGINAL

1

**Contact Code 555** 

Contact Code 556

**Contact Code 558** 

**Contact Code 559** 