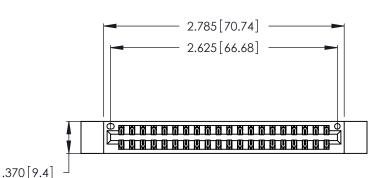

<u>Contact Dimensions:</u>
555-Extender Board Bend (Code 500 Contacts)
See Sheet 2 for Contact Code 555, 556, 558, 559, 560 Dimensions

- INSULATOR MATERIAL: THERMOPLASTIC POLYESTER, UL 94V-0 CONTACT MATERIAL; COPPER, NICKEL, TIN ALLOY CA-725
- CONTACT PLATING: GOLD ON THE MATING AREA, TIN-LEAD ON THE CONTACT TAILS, NICKEL UNDERPLATE

THIS IS A C.A.D. GENERATED DRAWING DO NOT MAKE MANUAL REVISIONS TO MASTER.

| 346/396 SERIES CARD EDGE CONNECTO | ЭR |
|-----------------------------------|----|
| PART NUMBER: 346-040-555-212      |    |