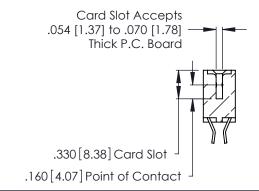

**Contact Code 560** 

INSULATOR MATERIAL: THERMOPLASTIC POLYESTER, UL 94V-0 CONTACT MATERIAL; COPPER, NICKEL, TIN ALLOY CA-725 CONTACT PLATING: GOLD ON THE MATING AREA, TIN-LEAD

ON THE CONTACT TAILS, NICKEL UNDERPLATE

346/396 SERIES CARD EDGE CONNECTOR CONTACT CODE 555,556,558,559,560 DIMENSIONS

YOUR CONNECTION TO QUALITY & SERVICE

**EDAC INC** TORONTO, ONTARIO CANADA

THESE DRAWINGS AND SPECIFICATIONS ARE THE PROPERTY OF EDAC INC.,AND SHALL NOT BE REPRODUCED, OR COPIED OR USED AS THE BASIS FOR THE MANUFACTURE OR SALE OF APPARATUS WITHOUT WRITTEN PERMISSION.